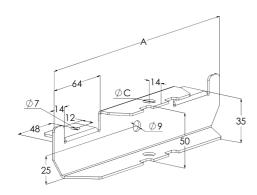

| Product name                               | HK13-210 HDG                                                                   |    |    |
|--------------------------------------------|--------------------------------------------------------------------------------|----|----|
| SKU                                        | 1449642                                                                        |    |    |
| Material                                   | Steel                                                                          |    |    |
| Corrosivity category                       | C1-C4                                                                          |    |    |
| Color                                      | Grey                                                                           |    |    |
| Sales unit                                 | PCE                                                                            |    |    |
| Packing size                               | 10 PCE                                                                         |    |    |
| Dimensions (mm)<br>Width   Height   Length | 230                                                                            | 50 | 55 |
| Weight (kg/pce)                            | 0,28                                                                           |    |    |
| GTIN                                       | 6438377022488                                                                  |    |    |
| Surface finish                             | Hot-dip galvanized after manufacturing in accordance with standard EN ISO 1461 |    |    |

| Dimension A (mm) | 230 |
|------------------|-----|
| Dimension C (mm) | 11  |