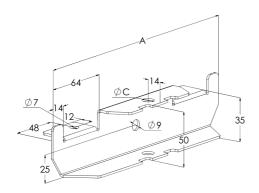

| Product name                               | HK13-210 PG                                                                         |    |    |
|--------------------------------------------|-------------------------------------------------------------------------------------|----|----|
| SKU                                        | 1449472                                                                             |    |    |
| Material                                   | Steel                                                                               |    |    |
| Corrosivity category                       | C1-C2                                                                               |    |    |
| Color                                      | Grey                                                                                |    |    |
| Sales unit                                 | PCE                                                                                 |    |    |
| Packing size                               | 10 PCE                                                                              |    |    |
| Dimensions (mm)<br>Width   Height   Length | 230                                                                                 | 50 | 55 |
| Weight (kg/pce)                            | 0,28                                                                                |    |    |
| GTIN                                       | 6438377021160                                                                       |    |    |
| Surface finish                             | Manufactured of hot-dip galvanized<br>steel in accordance with standard EN<br>10346 |    |    |

| Dimension A (mm) | 230 |
|------------------|-----|
| Dimension C (mm) | 11  |

MEKA PRO OY Konetie 25 / FI-90620 Oulu, Finland / +358 207 450 800 / meka@meka.eu

© Right to changes reserved. Propria Oy is the owner of all Meka Pro Oy trademarks.