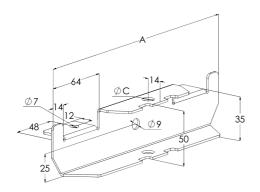

| Product name                               | HK13-216 HDG                                                                         |    |    |
|--------------------------------------------|--------------------------------------------------------------------------------------|----|----|
| SKU                                        | 1449692                                                                              |    |    |
| Material                                   | Steel                                                                                |    |    |
| Corrosivity category                       | C1-C4                                                                                |    |    |
| Color                                      | Grey                                                                                 |    |    |
| Sales unit                                 | PCE                                                                                  |    |    |
| Packing size                               | 10 PCE                                                                               |    |    |
| Dimensions (mm)<br>Width   Height   Length | 230                                                                                  | 50 | 55 |
| Weight (kg/pce)                            | 0,29                                                                                 |    |    |
| GTIN                                       | 6438377022945                                                                        |    |    |
| Surface finish                             | Hot-dip galvanized after manufacturing<br>in accordance with standard EN ISO<br>1461 |    |    |

| Dimension A (mm) | 230 |
|------------------|-----|
| Dimension C (mm) | 17  |

MEKA PRO OY Konetie 25 / FI-90620 Oulu, Finland / +358 207 450 800 / meka@meka.eu

© Right to changes reserved. Propria Oy is the owner of all Meka Pro Oy trademarks.