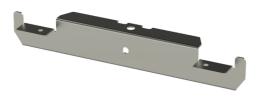

## Intermediate support HK13-216 HDG

Intermediate supports HK13 are used for supporting KS-type cable ladders into ceiling by using threaded rods GT, ceiling supports TP1, HK1, HK2 or mounting rails AS / AS K.

| Product name                               | HK13-216 HDG                                                                         |    |    |
|--------------------------------------------|--------------------------------------------------------------------------------------|----|----|
| SKU                                        | 1449692                                                                              |    |    |
| Material                                   | Steel                                                                                |    |    |
| Corrosivity category                       | C1-C4                                                                                |    |    |
| Color                                      | Grey                                                                                 |    |    |
| Sales unit                                 | PCE                                                                                  |    |    |
| Packing size                               | 10 PCE                                                                               |    |    |
| Dimensions (mm)<br>Width   Height   Length | 230                                                                                  | 50 | 55 |
| Weight (kg/pce)                            | 0,29                                                                                 |    |    |
| GTIN                                       | 6438377022945                                                                        |    |    |
| Surface finish                             | Hot-dip galvanized after manufacturing<br>in accordance with standard EN ISO<br>1461 |    |    |