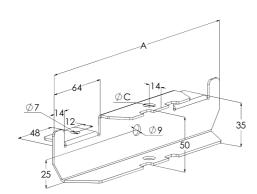

| Product name                               | HK13-216 PG                                                                   |    |    |
|--------------------------------------------|-------------------------------------------------------------------------------|----|----|
| SKU                                        | 1449462                                                                       |    |    |
| Material                                   | Steel                                                                         |    |    |
| Corrosivity category                       | C1-C2                                                                         |    |    |
| Color                                      | Grey                                                                          |    |    |
| Sales unit                                 | PCE                                                                           |    |    |
| Packing size                               | 10 PCE                                                                        |    |    |
| Dimensions (mm)<br>Width   Height   Length | 230                                                                           | 50 | 55 |
| Weight (kg/pce)                            | 0,28                                                                          |    |    |
| GTIN                                       | 6438377021078                                                                 |    |    |
| Surface finish                             | Manufactured of hot-dip galvanized steel in accordance with standard EN 10346 |    |    |

| Dimension A (mm) | 230 |
|------------------|-----|
| Dimension C (mm) | 17  |