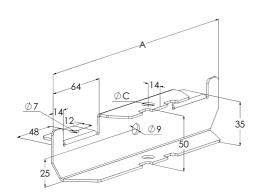

| Product name                               | HK13-310 HD                                                                    | G  |    |
|--------------------------------------------|--------------------------------------------------------------------------------|----|----|
| SKU                                        | 1449643                                                                        |    |    |
| Material                                   | Steel                                                                          |    |    |
| Corrosivity category                       | C1-C4                                                                          |    |    |
| Color                                      | Grey                                                                           |    |    |
| Sales unit                                 | PCE                                                                            |    |    |
| Packing size                               | 10 PCE                                                                         |    |    |
| Dimensions (mm)<br>Width   Height   Length | 330                                                                            | 50 | 55 |
| Weight (kg/pce)                            | 0,44                                                                           |    |    |
| GTIN                                       | 6438377022495                                                                  |    |    |
| Surface finish                             | Hot-dip galvanized after manufacturing in accordance with standard EN ISO 1461 |    |    |

| Dimension A (mm) | 330 |
|------------------|-----|
| Dimension C (mm) | 11  |