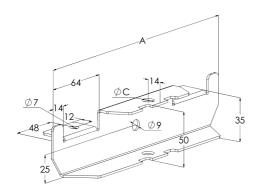

| Dimension A (mm) | 330 |
|------------------|-----|
| Dimension C (mm) | 11  |

MEKA PRO OY Konetie 25 / FI-90620 Oulu, Finland / +358 207 450 800 / meka@meka.eu

© Right to changes reserved. Propria Oy is the owner of all Meka Pro Oy trademarks.