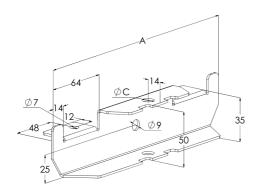

| Product name                               | HK13-316 PG                                                                         | Ì  |    |
|--------------------------------------------|-------------------------------------------------------------------------------------|----|----|
| SKU                                        | 1449463                                                                             |    |    |
| Material                                   | Steel                                                                               |    |    |
| Corrosivity category                       | C1-C2                                                                               |    |    |
| Color                                      | Grey                                                                                |    |    |
| Sales unit                                 | PCE                                                                                 |    |    |
| Packing size                               | 10 PCE                                                                              |    |    |
| Dimensions (mm)<br>Width   Height   Length | 330                                                                                 | 50 | 55 |
| Weight (kg/pce)                            | 0,43                                                                                | •  |    |
| GTIN                                       | 6438377021085                                                                       |    |    |
| Surface finish                             | Manufactured of hot-dip galvanized<br>steel in accordance with standard EN<br>10346 |    |    |

| Dimension A (mm) | 330 |
|------------------|-----|
| Dimension C (mm) | 17  |

MEKA PRO OY Konetie 25 / FI-90620 Oulu, Finland / +358 207 450 800 / meka@meka.eu

© Right to changes reserved. Propria Oy is the owner of all Meka Pro Oy trademarks.