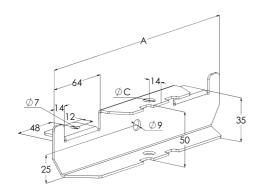

| Product name                               | HK13-410 HD                                                                    | )G |    |
|--------------------------------------------|--------------------------------------------------------------------------------|----|----|
| SKU                                        | 1449644                                                                        |    |    |
| Material                                   | Steel                                                                          |    |    |
| Corrosivity category                       | C1-C4                                                                          |    |    |
| Color                                      | Grey                                                                           |    |    |
| Sales unit                                 | PCE                                                                            |    |    |
| Packing size                               | 10 PCE                                                                         |    |    |
| Dimensions (mm)<br>Width   Height   Length | 430                                                                            | 50 | 55 |
| Weight (kg/pce)                            | 0,6                                                                            |    |    |
| GTIN                                       | 6438377022501                                                                  |    |    |
| Surface finish                             | Hot-dip galvanized after manufacturing in accordance with standard EN ISO 1461 |    |    |

| Dimension A (mm) | 430 |
|------------------|-----|
| Dimension C (mm) | 11  |