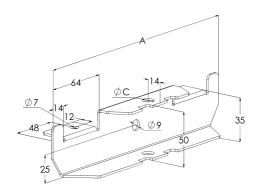

| Dimension A (mm) | 430 |
|------------------|-----|
| Dimension C (mm) | 11  |

MEKA PRO OY Konetie 25 / FI-90620 Oulu, Finland / +358 207 450 800 / meka@meka.eu

© Right to changes reserved. Propria Oy is the owner of all Meka Pro Oy trademarks.