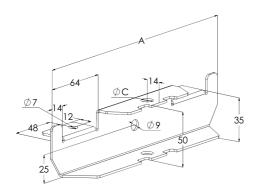

| Product name                               | HK13-516 HDG                                                                   |    |    |
|--------------------------------------------|--------------------------------------------------------------------------------|----|----|
| SKU                                        | 1449695                                                                        |    |    |
| Material                                   | Steel                                                                          |    |    |
| Corrosivity category                       | C1-C4                                                                          |    |    |
| Color                                      | Grey                                                                           |    |    |
| Sales unit                                 | PCE                                                                            |    |    |
| Packing size                               | 10 PCE                                                                         |    |    |
| Dimensions (mm)<br>Width   Height   Length | 530                                                                            | 50 | 55 |
| Weight (kg/pce)                            | 0,98                                                                           |    |    |
| GTIN                                       | 6438377022976                                                                  |    |    |
| Surface finish                             | Hot-dip galvanized after manufacturing in accordance with standard EN ISO 1461 |    |    |

| Dimension A (mm) | 530 |
|------------------|-----|
| Dimension C (mm) | 17  |