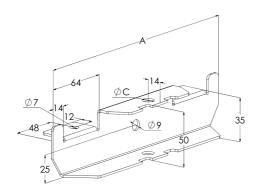

| Product name                               | HK13-610 HDG                                                                         |    |    |
|--------------------------------------------|--------------------------------------------------------------------------------------|----|----|
| SKU                                        | 1449646                                                                              |    |    |
| Material                                   | Steel                                                                                |    |    |
| Corrosivity category                       | C1-C4                                                                                |    |    |
| Color                                      | Grey                                                                                 |    |    |
| Sales unit                                 | PCE                                                                                  |    |    |
| Packing size                               | 10 PCE                                                                               |    |    |
| Dimensions (mm)<br>Width   Height   Length | 630                                                                                  | 50 | 55 |
| Weight (kg/pce)                            | 1,12                                                                                 |    |    |
| GTIN                                       | 6438377022525                                                                        |    |    |
| Surface finish                             | Hot-dip galvanized after manufacturing<br>in accordance with standard EN ISO<br>1461 |    |    |

| Dimension A (mm) | 630 |
|------------------|-----|
| Dimension C (mm) | 11  |

MEKA PRO OY Konetie 25 / FI-90620 Oulu, Finland / +358 207 450 800 / meka@meka.eu

© Right to changes reserved. Propria Oy is the owner of all Meka Pro Oy trademarks.