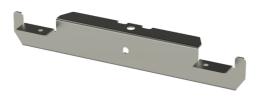

## Intermediate support HK13-610 HDG

Intermediate supports HK13 are used for supporting KS-type cable ladders into ceiling by using threaded rods GT, ceiling supports TP1, HK1, HK2 or mounting rails AS / AS K.

| Product name                               | HK13-610 HDG                                                                         |    |    |
|--------------------------------------------|--------------------------------------------------------------------------------------|----|----|
| SKU                                        | 1449646                                                                              |    |    |
| Material                                   | Steel                                                                                |    |    |
| Corrosivity category                       | C1-C4                                                                                |    |    |
| Color                                      | Grey                                                                                 |    |    |
| Sales unit                                 | PCE                                                                                  |    |    |
| Packing size                               | 10 PCE                                                                               |    |    |
| Dimensions (mm)<br>Width   Height   Length | 630                                                                                  | 50 | 55 |
| Weight (kg/pce)                            | 1,12                                                                                 |    |    |
| GTIN                                       | 6438377022525                                                                        |    |    |
| Surface finish                             | Hot-dip galvanized after manufacturing<br>in accordance with standard EN ISO<br>1461 |    |    |