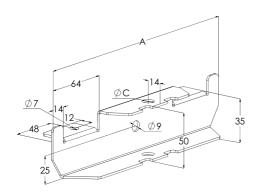

| Dimension A (mm) | 630 |
|------------------|-----|
| Dimension C (mm) | 11  |