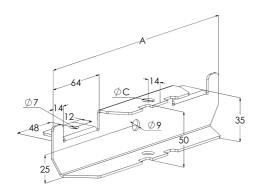

| Product name                               | HK13-616 HI                                                                    | OG |    |
|--------------------------------------------|--------------------------------------------------------------------------------|----|----|
| SKU                                        | 1449696                                                                        |    |    |
| Material                                   | Steel                                                                          |    |    |
| Corrosivity category                       | C1-C4                                                                          |    |    |
| Color                                      | Grey                                                                           |    |    |
| Sales unit                                 | PCE                                                                            |    |    |
| Packing size                               | 10 PCE                                                                         |    |    |
| Dimensions (mm)<br>Width   Height   Length | 630                                                                            | 50 | 55 |
| Weight (kg/pce)                            | 1,18                                                                           |    |    |
| GTIN                                       | 6438377022983                                                                  |    |    |
| Surface finish                             | Hot-dip galvanized after manufacturing in accordance with standard EN ISO 1461 |    |    |

| Dimension A (mm) | 630 |
|------------------|-----|
| Dimension C (mm) | 17  |