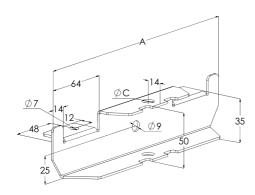

| Product name                               | HK13-616                                                                      | 6 PG |    |
|--------------------------------------------|-------------------------------------------------------------------------------|------|----|
| SKU                                        | 1449466                                                                       |      |    |
| Material                                   | Steel                                                                         |      |    |
| Corrosivity category                       | C1-C2                                                                         |      |    |
| Color                                      | Grey                                                                          |      |    |
| Sales unit                                 | PCE                                                                           |      |    |
| Packing size                               | 10 PCE                                                                        |      |    |
| Dimensions (mm)<br>Width   Height   Length | 630                                                                           | 50   | 55 |
| Weight (kg/pce)                            | 1,12                                                                          |      |    |
| GTIN                                       | 6438377021115                                                                 |      |    |
| Surface finish                             | Manufactured of hot-dip galvanized steel in accordance with standard EN 10346 |      |    |

| Dimension A (mm) | 630 |
|------------------|-----|
| Dimension C (mm) | 17  |