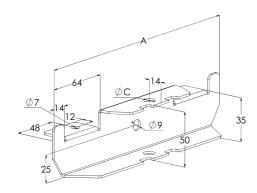

| Product name                               | HK13-710 HD                                                                    | G  |    |
|--------------------------------------------|--------------------------------------------------------------------------------|----|----|
| SKU                                        | 1449467                                                                        |    |    |
| Material                                   | Steel                                                                          |    |    |
| Corrosivity category                       | C1-C4                                                                          |    |    |
| Color                                      | Grey                                                                           |    |    |
| Sales unit                                 | PCE                                                                            |    |    |
| Packing size                               | 10 PCE                                                                         |    |    |
| Dimensions (mm)<br>Width   Height   Length | 730                                                                            | 50 | 55 |
| Weight (kg/pce)                            | 1,38                                                                           |    |    |
| GTIN                                       | 6438377021122                                                                  |    |    |
| Surface finish                             | Hot-dip galvanized after manufacturing in accordance with standard EN ISO 1461 |    |    |

| Dimension A (mm) | 730 |
|------------------|-----|
| Dimension C (mm) | 11  |