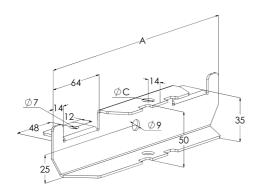

| Product name                               | HK13-810 HDG                                                                         |    |    |
|--------------------------------------------|--------------------------------------------------------------------------------------|----|----|
| SKU                                        | 1449470                                                                              |    |    |
| Material                                   | Steel                                                                                |    |    |
| Corrosivity category                       | C1-C4                                                                                |    |    |
| Color                                      | Grey                                                                                 |    |    |
| Sales unit                                 | PCE                                                                                  |    |    |
| Packing size                               | 10 PCE                                                                               |    |    |
| Dimensions (mm)<br>Width   Height   Length | 830                                                                                  | 50 | 55 |
| Weight (kg/pce)                            | 1,64                                                                                 |    |    |
| GTIN                                       | 6438377021146                                                                        |    |    |
| Surface finish                             | Hot-dip galvanized after manufacturing<br>in accordance with standard EN ISO<br>1461 |    |    |

| Dimension A (mm) | 830 |
|------------------|-----|
| Dimension C (mm) | 11  |

MEKA PRO OY Konetie 25 / FI-90620 Oulu, Finland / +358 207 450 800 / meka@meka.eu

© Right to changes reserved. Propria Oy is the owner of all Meka Pro Oy trademarks.