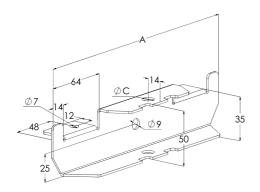

| Product name                               | HK13-816 HDG                                                                         |    |    |
|--------------------------------------------|--------------------------------------------------------------------------------------|----|----|
| SKU                                        | 1449988                                                                              |    |    |
| Material                                   | Steel                                                                                |    |    |
| Corrosivity category                       | C1-C4                                                                                |    |    |
| Color                                      | Grey                                                                                 |    |    |
| Sales unit                                 | PCE                                                                                  |    |    |
| Packing size                               | 10 PCE                                                                               |    |    |
| Dimensions (mm)<br>Width   Height   Length | 830                                                                                  | 50 | 55 |
| Weight (kg/pce)                            | 1,65                                                                                 |    |    |
| GTIN                                       | 6438377023522                                                                        |    |    |
| Surface finish                             | Hot-dip galvanized after manufacturing<br>in accordance with standard EN ISO<br>1461 |    |    |

| Dimension A (mm) | 830 |
|------------------|-----|
| Dimension C (mm) | 17  |

MEKA PRO OY Konetie 25 / FI-90620 Oulu, Finland / +358 207 450 800 / meka@meka.eu

© Right to changes reserved. Propria Oy is the owner of all Meka Pro Oy trademarks.