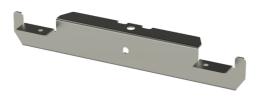

## Intermediate support HK13-816 HDG

Intermediate supports HK13 are used for supporting KS-type cable ladders into ceiling by using threaded rods GT, ceiling supports TP1, HK1, HK2 or mounting rails AS / AS K.

| Product name                               | HK13-816 HDG                                                                         |    |    |
|--------------------------------------------|--------------------------------------------------------------------------------------|----|----|
| SKU                                        | 1449988                                                                              |    |    |
| Material                                   | Steel                                                                                |    |    |
| Corrosivity category                       | C1-C4                                                                                |    |    |
| Color                                      | Grey                                                                                 |    |    |
| Sales unit                                 | PCE                                                                                  |    |    |
| Packing size                               | 10 PCE                                                                               |    |    |
| Dimensions (mm)<br>Width   Height   Length | 830                                                                                  | 50 | 55 |
| Weight (kg/pce)                            | 1,65                                                                                 |    |    |
| GTIN                                       | 6438377023522                                                                        |    |    |
| Surface finish                             | Hot-dip galvanized after manufacturing<br>in accordance with standard EN ISO<br>1461 |    |    |