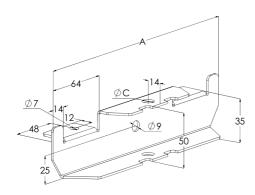

| Dimension A (mm) | 930 |
|------------------|-----|
| Dimension C (mm) | 11  |