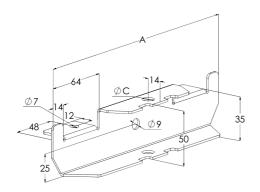

| Product name                               | HK13-916 HDG                                                                         |    |    |
|--------------------------------------------|--------------------------------------------------------------------------------------|----|----|
| SKU                                        | 1449989                                                                              |    |    |
| Material                                   | Steel                                                                                |    |    |
| Corrosivity category                       | C1-C4                                                                                |    |    |
| Color                                      | Grey                                                                                 |    |    |
| Sales unit                                 | PCE                                                                                  |    |    |
| Packing size                               | 10 PCE                                                                               |    |    |
| Dimensions (mm)<br>Width   Height   Length | 930                                                                                  | 50 | 55 |
| Weight (kg/pce)                            | 1,85                                                                                 |    |    |
| GTIN                                       | 6438377023539                                                                        |    |    |
| Surface finish                             | Hot-dip galvanized after manufacturing<br>in accordance with standard EN ISO<br>1461 |    |    |

| Dimension A (mm) | 930 |
|------------------|-----|
| Dimension C (mm) | 17  |

MEKA PRO OY Konetie 25 / FI-90620 Oulu, Finland / +358 207 450 800 / meka@meka.eu

© Right to changes reserved. Propria Oy is the owner of all Meka Pro Oy trademarks.