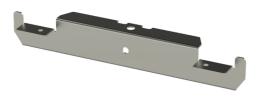

## Intermediate support HK13-916 HDG

Intermediate supports HK13 are used for supporting KS-type cable ladders into ceiling by using threaded rods GT, ceiling supports TP1, HK1, HK2 or mounting rails AS / AS K.