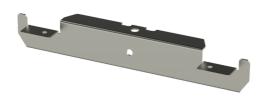

## Intermediate support HST HK13-416

Intermediate supports HK13 are used for supporting KS-type cable ladders into ceiling by using threaded rods GT, ceiling supports TP1, HK1, HK2 or mounting rails AS / AS K.

| Product name                               | HST HK                                                               | 13-416 |    |
|--------------------------------------------|----------------------------------------------------------------------|--------|----|
| SKU                                        | 1430254                                                              |        |    |
| Material                                   | Acid-proof steel                                                     |        |    |
| Corrosivity category                       | C1-CX                                                                |        |    |
| Color                                      | Grey                                                                 |        |    |
| Sales unit                                 | PCE                                                                  |        |    |
| Packing size                               | 10 PCE                                                               |        |    |
| Dimensions (mm)<br>Width   Height   Length | 430                                                                  | 50     | 55 |
| Weight (kg/pce)                            | 0,6                                                                  |        |    |
| GTIN                                       | 6438377005399                                                        |        |    |
| Surface finish                             | Manufactured of stainless steel in accordance with standard EN 10088 |        |    |