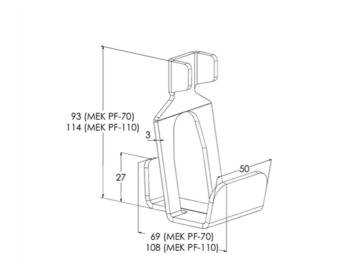

## Intermediate support MEK PF-110 PG

Intermediate supports MEK PF are used to support MEK-type lighting support rails into ceiling from the inner space with mounting rails PS.

| Product name                               | MEK PF-110 PG                                                                 |     |    |
|--------------------------------------------|-------------------------------------------------------------------------------|-----|----|
| SKU                                        | 1449326                                                                       |     |    |
| Material                                   | Steel                                                                         |     |    |
| Corrosivity category                       | C1-C2                                                                         |     |    |
| Color                                      | Grey                                                                          |     |    |
| Sales unit                                 | PCE                                                                           |     |    |
| Packing size                               | 10 PCE                                                                        |     |    |
| Dimensions (mm)<br>Width   Height   Length | 108                                                                           | 114 | 50 |
| Weight (kg/pce)                            | 0,19                                                                          |     |    |
| GTIN                                       | 6438377020262                                                                 |     |    |
| Surface finish                             | Manufactured of hot-dip galvanized steel in accordance with standard EN 10346 |     |    |