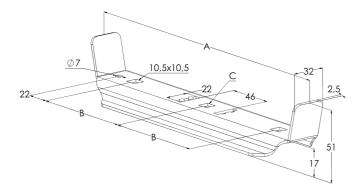

| Dimension A (mm) | 286  |
|------------------|------|
| Dimension B (mm) | 100  |
| Dimension C (mm) | 16,5 |

MEKA PRO OY Konetie 25 / FI-90620 Oulu, Finland / +358 207 450 800 / meka@meka.eu

© Right to changes reserved. Propria Oy is the owner of all Meka Pro Oy trademarks.