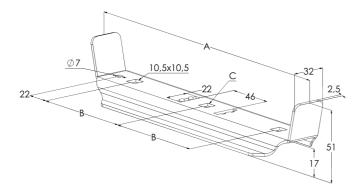

| Dimension A (mm) | 586  |
|------------------|------|
| Dimension B (mm) | 250  |
| Dimension C (mm) | 16,5 |

MEKA PRO OY Konetie 25 / FI-90620 Oulu, Finland / +358 207 450 800 / meka@meka.eu

© Right to changes reserved. Propria Oy is the owner of all Meka Pro Oy trademarks.