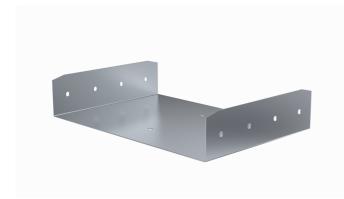

## Joint RSS-60-100 PG

Joints RSS are used to extend cable trays KRA and KRB. Product set includes bolts and nuts for fastening. RSS joints can be also used as parts of supports - fastening cable trays to ceiling is possible with PS rails and PF brackets, to wall with supports K.