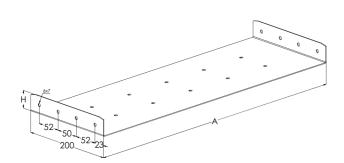

| Dimension A (mm) | 97 |
|------------------|----|
| Dimension H (mm) | 58 |

MEKA PRO OY Konetie 25 / FI-90620 Oulu, Finland / +358 207 450 800 / meka@meka.eu

© Right to changes reserved. Propria Oy is the owner of all Meka Pro Oy trademarks.