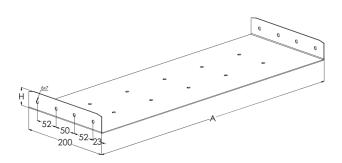

| Product name                               | RSS-60-200 N                           | И  |     |
|--------------------------------------------|----------------------------------------|----|-----|
| SKU                                        | 1432472                                |    |     |
| Material                                   | Steel                                  |    |     |
| Corrosivity category                       | C1-C2                                  |    |     |
| Color                                      | White                                  |    |     |
| Sales unit                                 | PCE                                    |    |     |
| Packing size                               | 10 PCE                                 |    |     |
| Dimensions (mm)<br>Width   Height   Length | 198                                    | 58 | 200 |
| Weight (kg/pce)                            | 0,57                                   |    |     |
| GTIN                                       | 6438377015022                          |    |     |
| Surface finish                             | White RAL 9010 polyester paint coating |    |     |

| Dimension A (mm) | 197 |
|------------------|-----|
| Dimension H (mm) | 58  |