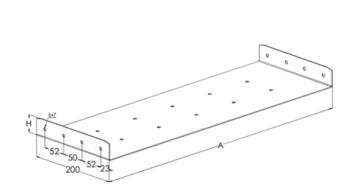

| Product name                                  | RSS-60-300 XPG                                                          |    |     |
|-----------------------------------------------|-------------------------------------------------------------------------|----|-----|
| SKU                                           | 1478020                                                                 |    |     |
| Material                                      | Steel                                                                   |    |     |
| Corrosivity category                          | C1-C4                                                                   |    |     |
| Color                                         | Grey                                                                    |    |     |
| Sales unit                                    | PCE                                                                     |    |     |
| Packing size                                  | 10 PCE                                                                  |    |     |
| Dimensions (mm)<br>Width   Height  <br>Length | 300                                                                     | 60 | 200 |
| Weight (kg/pce)                               | 0,74                                                                    |    |     |
| GTIN                                          | 6438377129088                                                           |    |     |
| Surface finish                                | Manufactured of coated steel in<br>accordance with standard EN<br>10346 |    |     |

| Dimension A (mm)        | 297  |
|-------------------------|------|
| Dimension H (mm)        | 58   |
| Material thickness (mm) | 1,25 |

MEKA PRO OY Konetie 25 / FI-90620 Oulu, Finland / +358 207 450 800 / meka@meka.eu