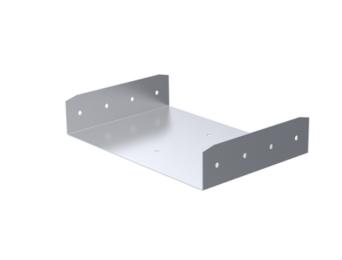

## Joint RSS-60-300 XPG

Joints RSS are used to extend KR-type cable trays. Correctly installed joints create a sufficient electrical conductivity, which eliminates the need to install a separate grounding wire between cable trays.Product set includes bolts and nuts for fastening.