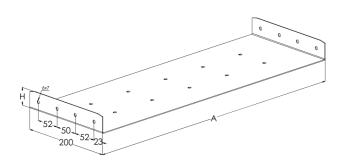

| Product name                               | RSS-60-400 M                           |    |     |
|--------------------------------------------|----------------------------------------|----|-----|
| SKU                                        | 1432474                                |    |     |
| Material                                   | Steel                                  |    |     |
| Corrosivity category                       | C1-C2                                  |    |     |
| Color                                      | White                                  |    |     |
| Sales unit                                 | PCE                                    |    |     |
| Packing size                               | 10 PCE                                 |    |     |
| Dimensions (mm)<br>Width   Height   Length | 397                                    | 57 | 200 |
| Weight (kg/pce)                            | 0,92                                   |    |     |
| GTIN                                       | 6438377015046                          |    |     |
| Surface finish                             | White RAL 9010 polyester paint coating |    |     |

| Dimension A (mm) | 397 |
|------------------|-----|
| Dimension H (mm) | 57  |