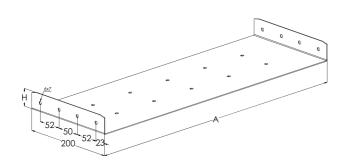

| Product name                               | RSS-60-500                                                                    | ) PG |     |
|--------------------------------------------|-------------------------------------------------------------------------------|------|-----|
| SKU                                        | 1432465                                                                       |      |     |
| Material                                   | Steel                                                                         |      |     |
| Corrosivity category                       | C1-C2                                                                         |      |     |
| Color                                      | Grey                                                                          |      |     |
| Sales unit                                 | PCE                                                                           |      |     |
| Packing size                               | 10 PCE                                                                        |      |     |
| Dimensions (mm)<br>Width   Height   Length | 497                                                                           | 57   | 200 |
| Weight (kg/pce)                            | 1,1                                                                           |      |     |
| GTIN                                       | 6438377014995                                                                 |      |     |
| Surface finish                             | Manufactured of hot-dip galvanized steel in accordance with standard EN 10346 |      |     |

| Dimension A (mm) | 497 |
|------------------|-----|
| Dimension H (mm) | 57  |