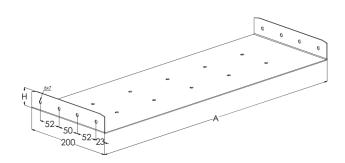

| Product name                               | RSS-60-600 I                           | М  |     |
|--------------------------------------------|----------------------------------------|----|-----|
| SKU                                        | 1432476                                |    |     |
| Material                                   | Steel                                  |    |     |
| Corrosivity category                       | C1-C2                                  |    |     |
| Color                                      | White                                  |    |     |
| Sales unit                                 | PCE                                    |    |     |
| Packing size                               | 10 PCE                                 |    |     |
| Dimensions (mm)<br>Width   Height   Length | 597                                    | 57 | 200 |
| Weight (kg/pce)                            | 1,39                                   |    |     |
| GTIN                                       | 6438377015060                          |    |     |
| Surface finish                             | White RAL 9010 polyester paint coating |    |     |

| Dimension A (mm) | 597 |
|------------------|-----|
| Dimension H (mm) | 57  |