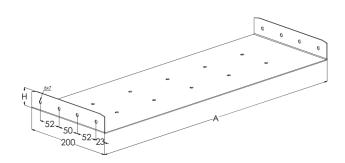

| Product name                               | RSS-60-600 PG                                                                 |    |     |
|--------------------------------------------|-------------------------------------------------------------------------------|----|-----|
| SKU                                        | 1432466                                                                       |    |     |
| Material                                   | Steel                                                                         |    |     |
| Corrosivity category                       | C1-C2                                                                         |    |     |
| Color                                      | Grey                                                                          |    |     |
| Sales unit                                 | PCE                                                                           |    |     |
| Packing size                               | 10 PCE                                                                        |    |     |
| Dimensions (mm)<br>Width   Height   Length | 597                                                                           | 57 | 200 |
| Weight (kg/pce)                            | 1,37                                                                          |    |     |
| GTIN                                       | 6438377015008                                                                 |    |     |
| Surface finish                             | Manufactured of hot-dip galvanized steel in accordance with standard EN 10346 |    |     |

| Dimension A (mm) | 597 |
|------------------|-----|
| Dimension H (mm) | 57  |