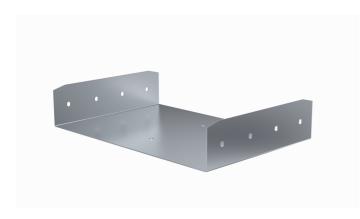

## Joint RSS-60-600 PG

Joints RSS are used to extend cable trays KRA and KRB. Product set includes bolts and nuts for fastening. RSS joints can be also used as parts of supports - fastening cable trays to ceiling is possible with PS rails and PF brackets, to wall with supports K.

| Product name                               | RSS-60-600 PG                                                                 |    |     |
|--------------------------------------------|-------------------------------------------------------------------------------|----|-----|
| SKU                                        | 1432466                                                                       |    |     |
| Material                                   | Steel                                                                         |    |     |
| Corrosivity category                       | C1-C2                                                                         |    |     |
| Color                                      | Grey                                                                          |    |     |
| Sales unit                                 | PCE                                                                           |    |     |
| Packing size                               | 10 PCE                                                                        |    |     |
| Dimensions (mm)<br>Width   Height   Length | 597                                                                           | 57 | 200 |
| Weight (kg/pce)                            | 1,37                                                                          |    |     |
| GTIN                                       | 6438377015008                                                                 |    |     |
| Surface finish                             | Manufactured of hot-dip galvanized steel in accordance with standard EN 10346 |    |     |