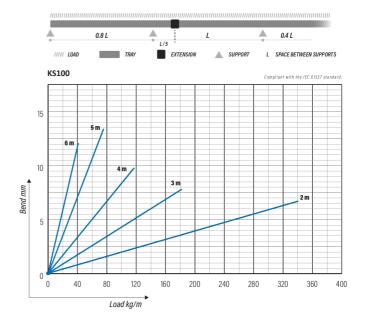

| 100 | 6000 |
| Weight (kg/pce)                               | 24,98                                                                                |     |      |
| GTIN                                          | 6438377120542                                                                        |     |      |
| Surface finish                                | Hot-dip galvanized after<br>manufacturing in accordance with<br>standard EN ISO 1461 |     |      |

| Dimension L (mm)        | 6000 |
|-------------------------|------|
| Dimension A (mm)        | 200  |
| Material thickness (mm) | 1,5  |





MEKA PRO OY Konetie 25 / FI-90620 Oulu, Finland / +358 207 450 800 / meka@meka.eu



## Cable ladder KS100-200 L=6000 HDG





MEKA PRO OY Konetie 25 / FI-90620 Oulu, Finland / +358 207 450 800 / meka@meka.eu

© Right to changes reserved. Propria Oy is the owner of all Meka Pro Oy trademarks.