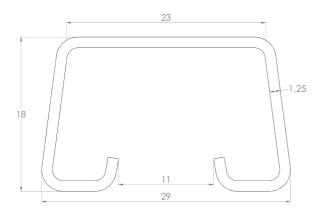

| Product name                                  | KS100-200 L=6000 HDG                                                                 |     |      |
|-----------------------------------------------|--------------------------------------------------------------------------------------|-----|------|
| SKU                                           | 1478179                                                                              |     |      |
| Material                                      | Steel                                                                                |     |      |
| Corrosivity category                          | C1-C4                                                                                |     |      |
| Color                                         | Grey                                                                                 |     |      |
| Sales unit                                    | MTR                                                                                  |     |      |
| Packing size                                  | 6 PCE / 36 MTR                                                                       |     |      |
| Dimensions (mm)<br>Width   Height  <br>Length | 200                                                                                  | 100 | 6000 |
| Weight (kg/pce)                               | 24,98                                                                                |     |      |
| GTIN                                          | 6438377120542                                                                        |     |      |
| Surface finish                                | Hot-dip galvanized after<br>manufacturing in accordance with<br>standard EN ISO 1461 |     |      |

| Dimension L (mm)        | 6000 |
|-------------------------|------|
| Dimension A (mm)        | 200  |
| Material thickness (mm) | 1,5  |

MEKA PRO OY Konetie 25 / FI-90620 Oulu, Finland / +358 207 450 800 / meka@meka.eu