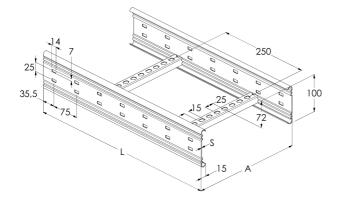

| Product name                                  | KS100-200 L=6000 HDG                                                                 |     |      |
|-----------------------------------------------|--------------------------------------------------------------------------------------|-----|------|
| SKU                                           | 1478179                                                                              |     |      |
| Material                                      | Steel                                                                                |     |      |
| Corrosivity category                          | C1-C4                                                                                |     |      |
| Color                                         | Grey                                                                                 |     |      |
| Sales unit                                    | MTR                                                                                  |     |      |
| Packing size                                  | 6 PCE / 36 MTR                                                                       |     |      |
| Dimensions (mm)<br>Width   Height  <br>Length | 200                                                                                  | 100 | 6000 |
| Weight (kg/pce)                               | 24,98                                                                                |     |      |
| GTIN                                          | 6438377120542                                                                        |     |      |
| Surface finish                                | Hot-dip galvanized after<br>manufacturing in accordance with<br>standard EN ISO 1461 |     |      |

| Dimension L (mm)        | 6000 |
|-------------------------|------|
| Dimension A (mm)        | 200  |
| Material thickness (mm) | 1,5  |

MEKA PRO OY Konetie 25 / FI-90620 Oulu, Finland / +358 207 450 800 / meka@meka.eu