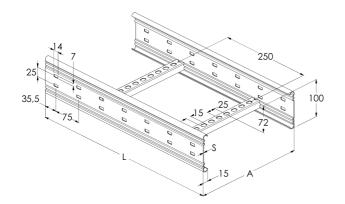

| Surface finish                             | Manufactured of coated steel in<br>accordance with standard EN 10346 |     |      |  |
|--------------------------------------------|----------------------------------------------------------------------|-----|------|--|
| GTIN                                       | 6438377120177                                                        |     |      |  |
| Weight (kg/pce)                            | 22,11                                                                |     |      |  |
| Dimensions (mm)<br>Width   Height   Length | 200                                                                  | 100 | 6000 |  |
| Packing size                               | 6 PCE / 36 MTR                                                       |     |      |  |
| Sales unit                                 | MTR                                                                  |     |      |  |
| Color                                      | Grey                                                                 |     |      |  |
| Corrosivity category                       | C1-C4                                                                |     |      |  |
| Material                                   | Steel                                                                |     |      |  |
| SKU                                        | 1478142                                                              |     |      |  |
| Product name                               | KS100-200 L=6000 XPG                                                 |     |      |  |

| Dimension L (mm)        | 6000 |
|-------------------------|------|
| Dimension A (mm)        | 200  |
| Material thickness (mm) | 1,5  |

MEKA PRO OY Konetie 25 / FI-90620 Oulu, Finland / +358 207 450 800 / meka@meka.eu