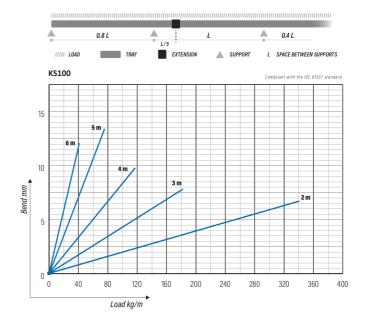

sivity category                       | C1-C4                                                                |     |      |  |
| Material                                   | Steel                                                                |     |      |  |
| SKU                                        | 1478142                                                              |     |      |  |
| Product name                               | KS100-200 L=6000 XPG                                                 |     |      |  |

| Dimension L (mm)        | 6000 |
|-------------------------|------|
| Dimension A (mm)        | 200  |
| Material thickness (mm) | 1,5  |





MEKA PRO OY Konetie 25 / FI-90620 Oulu, Finland / +358 207 450 800 / meka@meka.eu



## Cable ladder KS100-200 L=6000 XPG





MEKA PRO OY Konetie 25 / Fl-90620 Oulu, Finland / +358 207 450 800 / meka@meka.eu

© Right to changes reserved. Propria Oy is the owner of all Meka Pro Oy trademarks.