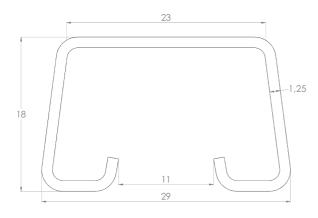

| Dimension L (mm)        | 6000 |
|-------------------------|------|
| Dimension A (mm)        | 200  |
| Material thickness (mm) | 1,5  |

MEKA PRO OY Konetie 25 / FI-90620 Oulu, Finland / +358 207 450 800 / meka@meka.eu