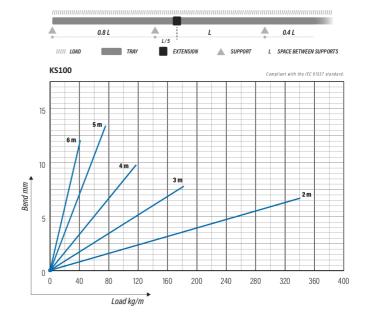

|     |      |  |
| Dimensions (mm)<br>Width   Height  <br>Length | 400                                                                            | 100 | 6000 |  |
| Weight (kg/pce)                               | 28,68                                                                          |     |      |  |
| GTIN                                          | 6438377120566                                                                  |     |      |  |
| Surface finish                                | Hot-dip galvanized after manufacturing in accordance with standard EN ISO 1461 |     |      |  |

| Dimension L (mm)        | 6000 |
|-------------------------|------|
| Dimension A (mm)        | 400  |
| Material thickness (mm) | 1,5  |







## Cable ladder KS100-400 L=6000 HDG