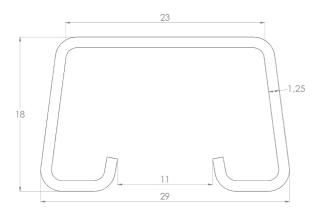

| Dimension L (mm)        | 6000 |
|-------------------------|------|
| Dimension A (mm)        | 400  |
| Material thickness (mm) | 1,5  |