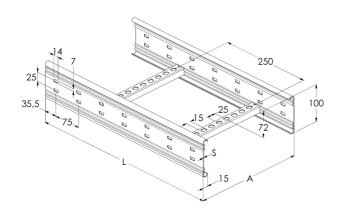

| Dimension L (mm)        | 6000 |
|-------------------------|------|
| Dimension A (mm)        | 400  |
| Material thickness (mm) | 1,5  |