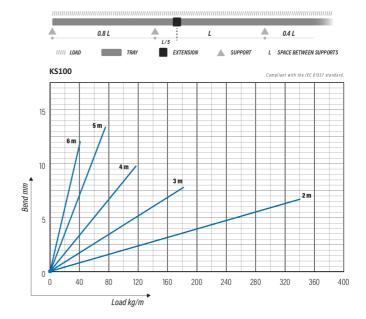

|     |      |
| Dimensions (mm)<br>Width   Height  <br>Length | 400                                                                           | 100 | 6000 |
| Weight (kg/pce)                               | 25,38                                                                         |     |      |
| GTIN                                          | 6438377119829                                                                 |     |      |
| Surface finish                                | Manufactured of hot-dip galvanized steel in accordance with standard EN 10346 |     |      |

| Dimension L (mm)        | 6000 |
|-------------------------|------|
| Dimension A (mm)        | 400  |
| Material thickness (mm) | 1,5  |







## Cable ladder KS100-400 L=6000 PG