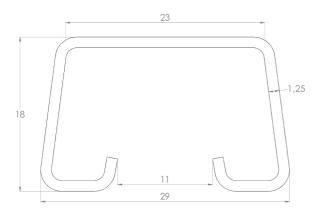

| Product name                                  | KS100-400 L=6000 PG                                                           |     |      |
|-----------------------------------------------|-------------------------------------------------------------------------------|-----|------|
| SKU                                           | 1478107                                                                       |     |      |
|                                               | _                                                                             |     |      |
| Material                                      | Steel                                                                         |     |      |
| Corrosivity category                          | C1-C2                                                                         |     |      |
| Color                                         | Grey                                                                          |     |      |
| Sales unit                                    | MTR                                                                           |     |      |
| Packing size                                  | 6 PCE / 36 MTR                                                                |     |      |
| Dimensions (mm)<br>Width   Height  <br>Length | 400                                                                           | 100 | 6000 |
| Weight (kg/pce)                               | 25,38                                                                         |     |      |
| GTIN                                          | 6438377119829                                                                 |     |      |
| Surface finish                                | Manufactured of hot-dip galvanized steel in accordance with standard EN 10346 |     |      |