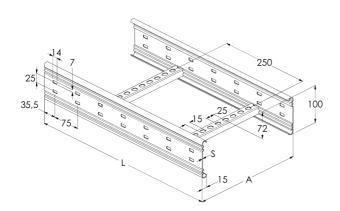

| Product name                                  | KS100-400 L=6000 PG                                                           |     |      |
|-----------------------------------------------|-------------------------------------------------------------------------------|-----|------|
| SKU                                           | 1478107                                                                       |     |      |
|                                               | _                                                                             |     |      |
| Material                                      | Steel                                                                         |     |      |
| Corrosivity category                          | C1-C2                                                                         |     |      |
| Color                                         | Grey                                                                          |     |      |
| Sales unit                                    | MTR                                                                           |     |      |
| Packing size                                  | 6 PCE / 36 MTR                                                                |     |      |
| Dimensions (mm)<br>Width   Height  <br>Length | 400                                                                           | 100 | 6000 |
| Weight (kg/pce)                               | 25,38                                                                         |     |      |
| GTIN                                          | 6438377119829                                                                 |     |      |
| Surface finish                                | Manufactured of hot-dip galvanized steel in accordance with standard EN 10346 |     |      |

| Dimension L (mm)        | 6000 |
|-------------------------|------|
| Dimension A (mm)        | 400  |
| Material thickness (mm) | 1,5  |