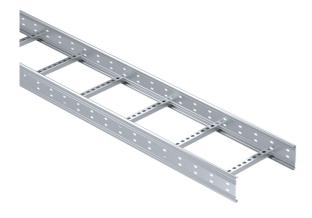

## Cable ladder KS100-400 L=6000 PG

Multipurpose cable ladders KS100 with high edges are suitable for high loading capacities and wide spans. Higher cable space hides even thicker cables from view and damage. Perforated side profiles enable mounting of fixtures to sides of cable ladders. Cable ladders KS100 are used in industry and energy plants, as well as in large halls and warehouses. Suitable joints for KS100 cable ladders are KS100 J. For mounting can be used intermediate ceiling supports HK13, gate supports PRT and TPK, wall supports VK and VKF. Fastening ladders to supports can be made with brackets KK100. For making simpler corners and bends are commonly used joints KS100 J, brackets KS100 VEF and KS100 UB.