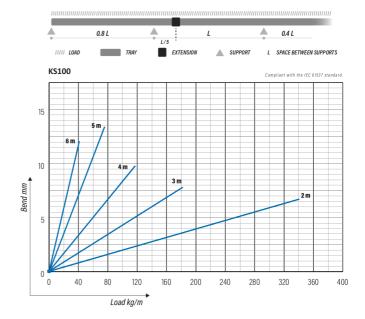

| 6 PCE / 36 MTR                                                    |     |  |      |
| Dimensions (mm)<br>Width   Height   Length | 400                                                               | 100 |  | 6000 |
| Weight (kg/pce)                            | 25,38                                                             |     |  |      |
| GTIN                                       | 6438377120191                                                     |     |  |      |
| Surface finish                             | Manufactured of coated steel in accordance with standard EN 10346 |     |  |      |



| Dimension L (mm)        | 6000 |
|-------------------------|------|
| Dimension A (mm)        | 400  |
| Material thickness (mm) | 1,5  |





## Cable ladder KS100-400 L=6000 XPG