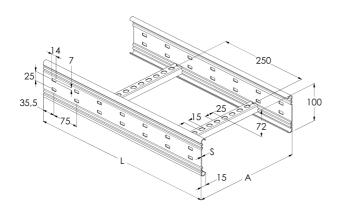

| Product name                               | KS100-400 L=6000 XPG                                              |     |  |      |
|--------------------------------------------|-------------------------------------------------------------------|-----|--|------|
| SKU                                        | 1478144                                                           |     |  |      |
| Material                                   | Steel                                                             |     |  |      |
| Corrosivity category                       | C1-C4                                                             |     |  |      |
| Color                                      | Grey                                                              |     |  |      |
| Sales unit                                 | MTR                                                               |     |  |      |
| Packing size                               | 6 PCE / 36 MTR                                                    |     |  |      |
| Dimensions (mm)<br>Width   Height   Length | 400                                                               | 100 |  | 6000 |
| Weight (kg/pce)                            | 25,38                                                             |     |  |      |
| GTIN                                       | 6438377120191                                                     |     |  |      |
| Surface finish                             | Manufactured of coated steel in accordance with standard EN 10346 |     |  |      |

| Dimension L (mm)        | 6000 |
|-------------------------|------|
| Dimension A (mm)        | 400  |
| Material thickness (mm) | 1,5  |