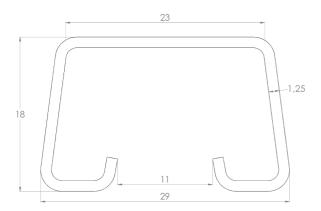

| Product name                               | KS100-400 L=6000 XPG                                              |     |  |      |
|--------------------------------------------|-------------------------------------------------------------------|-----|--|------|
| SKU                                        | 1478144                                                           |     |  |      |
| Material                                   | Steel                                                             |     |  |      |
| Corrosivity category                       | C1-C4                                                             |     |  |      |
| Color                                      | Grey                                                              |     |  |      |
| Sales unit                                 | MTR                                                               |     |  |      |
| Packing size                               | 6 PCE / 36 MTR                                                    |     |  |      |
| Dimensions (mm)<br>Width   Height   Length | 400                                                               | 100 |  | 6000 |
| Weight (kg/pce)                            | 25,38                                                             |     |  |      |
| GTIN                                       | 6438377120191                                                     |     |  |      |
| Surface finish                             | Manufactured of coated steel in accordance with standard EN 10346 |     |  |      |

| Dimension L (mm)        | 6000 |
|-------------------------|------|
| Dimension A (mm)        | 400  |
| Material thickness (mm) | 1,5  |