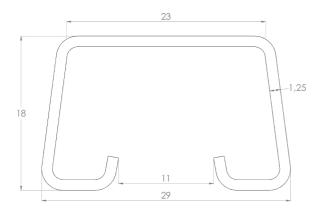

| 6 PCE / 36 MTR                                                                 |     |      |  |
| Dimensions (mm)<br>Width   Height  <br>Length | 500                                                                            | 100 | 6000 |  |
| Weight (kg/pce)                               | 30,52                                                                          |     |      |  |
| GTIN                                          | 6438377120573                                                                  |     |      |  |
| Surface finish                                | Hot-dip galvanized after manufacturing in accordance with standard EN ISO 1461 |     |      |  |

Dimension L (mm) 6000
Dimension A (mm) 500
Material thickness (mm) 1,5



## Cable ladder KS100-500 L=6000 HDG