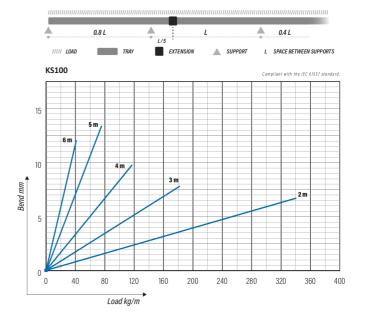

## Cable ladder KS100-500 L=6000 HDG

Multipurpose cable ladders KS100 with high edges are suitable for high loading capacities and wide spans. Higher cable space hides even thicker cables from view and damage. Perforated side profiles enable mounting of fixtures to sides of cable ladders. Cable ladders KS100 are used in industry and energy plants, as well as in large halls and warehouses. Suitable joints for KS100 cable ladders are KS100 J. For mounting can be used intermediate ceiling supports HK13, gate supports PRT and TPK, wall supports VK and VKF. Fastening ladders to supports can be made with brackets KK100. For making simpler corners and bends are commonly used joints KS100 J, brackets KS100 VEF and KS100 UB.