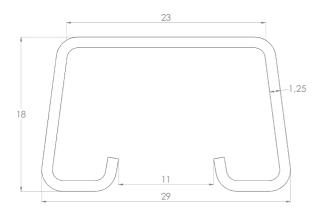

s. Higher cable space hides even thicker cables from view and damage. Perforated side profiles enable mounting of fixtures to sides of cable ladders. Cable ladders KS100 are used in industry and energy plants, as well as in large halls and warehouses.Suitable joints for KS100 cable ladders are KS100 J. For mounting can be used intermediate ceiling supports HK13, gate supports PRT and TPK, wall supports VK and VKF. Fastening ladders to supports can be made with brackets KK100. For making simpler corners and bends are commonly used joints KS100 J, brackets KS100 VEF and KS100 UB.



Product name

Corrosivity category

SKU

Material



35 4

MEKA PRO OY Konetie 25 / FI-90620 Oulu, Finland / +358 207 450 800 / meka@meka.eu

250

100



Datasheet 18.5.2023

## Cable ladder KS100-600 L=6000 PG





MEKA PRO OY Konetie 25 / FI-90620 Oulu, Finland / +358 207 450 800 / meka@meka.eu

© Right to changes reserved. Propria Oy is the owner of all Meka Pro Oy trademarks.