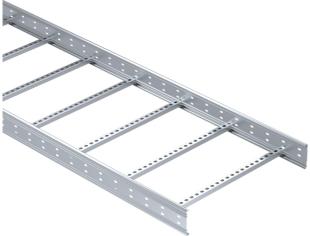

## **Cable ladder** KS100-600 L=6000 PG

Multipurpose cable ladders KS100 with high edges are suitable for high loading capacities and wide spans. Higher cable space hides even thicker cables from view and damage. Perforated side profiles enable mounting of fixtures to sides of cable ladders. Cable ladders KS100 are used in industry and energy plants, as well as in large halls and warehouses.Suitable joints for KS100 cable ladders are KS100 J. For mounting can be used intermediate ceiling supports HK13, gate supports PRT and TPK, wall supports VK and VKF. Fastening ladders to supports can be made with brackets KK100. For making simpler corners and bends are commonly used joints KS100 J, brackets KS100 VEF and KS100 UB.