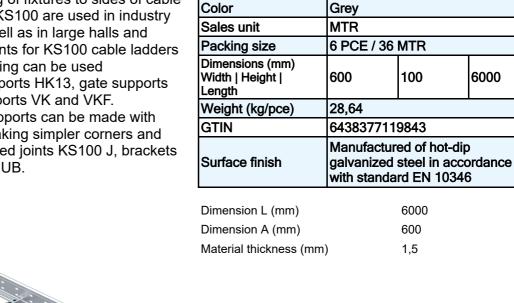

KS100-600 L=6000 PG

100

6000

600

1,5

6000

1478109

Steel

Product name

Corrosivity category

SKU

Material

35 4

MEKA PRO OY Konetie 25 / FI-90620 Oulu, Finland / +358 207 450 800 / meka@meka.eu

250

100