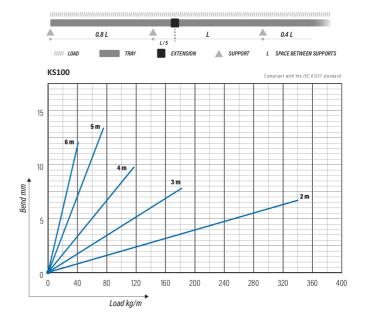

Higher cable space hides even thicker cables from view and damage. Perforated side profiles enable mounting of fixtures to sides of cable ladders. Cable ladders KS100 are used in industry and energy plants, as well as in large halls and warehouses.Suitable joints for KS100 cable ladders are KS100 J. For mounting can be used intermediate ceiling supports HK13, gate supports PRT and TPK, wall supports VK and VKF. Fastening ladders to supports can be made with brackets KK100. For making simpler corners and bends are commonly used joints KS100 J, brackets KS100 VEF and KS100 UB.



Product name

Corrosivity category

SKU

Material



35 4

MEKA PRO OY Konetie 25 / FI-90620 Oulu, Finland / +358 207 450 800 / meka@meka.eu

250

100



Datasheet 18.5.2023

## Cable ladder KS100-600 L=6000 PG





MEKA PRO OY Konetie 25 / FI-90620 Oulu, Finland / +358 207 450 800 / meka@meka.eu

© Right to changes reserved. Propria Oy is the owner of all Meka Pro Oy trademarks.