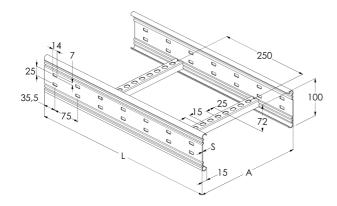

| Product name                               | KS100-600 L=6000 XPG                                              |     |      |
|--------------------------------------------|-------------------------------------------------------------------|-----|------|
| SKU                                        | 1478146                                                           |     |      |
| Material                                   | Steel                                                             |     |      |
| Corrosivity category                       | C1-C4                                                             |     |      |
| Color                                      | Grey                                                              |     |      |
| Sales unit                                 | MTR                                                               |     |      |
| Packing size                               | 6 PCE / 36 MTR                                                    |     |      |
| Dimensions (mm)<br>Width   Height   Length | 600                                                               | 100 | 6000 |
| Weight (kg/pce)                            | 28,64                                                             |     |      |
| GTIN                                       | 6438377120214                                                     |     |      |
| Surface finish                             | Manufactured of coated steel in accordance with standard EN 10346 |     |      |

| Dimension L (mm)        | 6000 |
|-------------------------|------|
| Dimension A (mm)        | 600  |
| Material thickness (mm) | 1,5  |