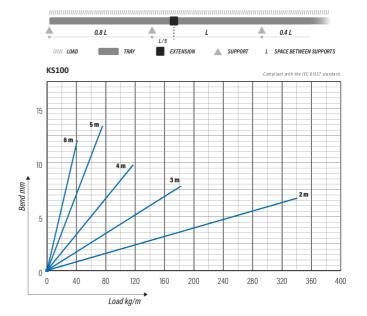

| 6 PCE / 36 MTR                                                    |     |      |
| Dimensions (mm)<br>Width   Height   Length | 600                                                               | 100 | 6000 |
| Weight (kg/pce)                            | 28,64                                                             |     |      |
| GTIN                                       | 6438377120214                                                     |     |      |
| Surface finish                             | Manufactured of coated steel in accordance with standard EN 10346 |     |      |



| Dimension L (mm)        | 6000 |
|-------------------------|------|
| Dimension A (mm)        | 600  |
| Material thickness (mm) | 1,5  |





## Cable ladder KS100-600 L=6000 XPG