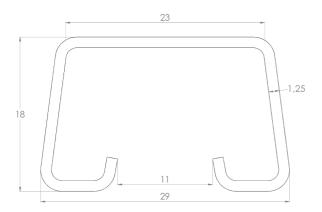

| Product name                               | KS100-600 L=6000 XPG                                              |     |      |
|--------------------------------------------|-------------------------------------------------------------------|-----|------|
| SKU                                        | 1478146                                                           |     |      |
| Material                                   | Steel                                                             |     |      |
| Corrosivity category                       | C1-C4                                                             |     |      |
| Color                                      | Grey                                                              |     |      |
| Sales unit                                 | MTR                                                               |     |      |
| Packing size                               | 6 PCE / 36 MTR                                                    |     |      |
| Dimensions (mm)<br>Width   Height   Length | 600                                                               | 100 | 6000 |
| Weight (kg/pce)                            | 28,64                                                             |     |      |
| GTIN                                       | 6438377120214                                                     |     |      |
| Surface finish                             | Manufactured of coated steel in accordance with standard EN 10346 |     |      |