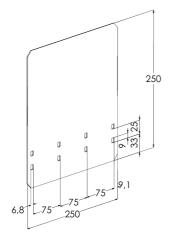

## Mounting plate KS100 DPA-O PG

Mounting plates DPA-O are used for mounting junction boxes and other devices to KS100-type cable ladders. Devices mounted on the plates are clearly visible and easy to access later. Fixing different equipment to DPA-O plates can be done by using drilling screws, for instance. Product set includes bolts and nuts for fixing the mounting plate to cable ladder's side profile. Useful place for mounting is 25x14 cm.

| Product name                                  | KS100 DPA-O PG                                                                      |     |   |
|-----------------------------------------------|-------------------------------------------------------------------------------------|-----|---|
| SKU                                           | 1478136                                                                             |     |   |
| Material                                      | Steel                                                                               |     |   |
| Corrosivity category                          | C1-C2                                                                               |     |   |
| Color                                         | Grey                                                                                |     |   |
| Sales unit                                    | PCE                                                                                 |     |   |
| Packing size                                  | 10 PCE                                                                              |     |   |
| Dimensions (mm)<br>Width   Height  <br>Length | 250                                                                                 | 250 | 2 |
| Weight (kg/pce)                               | 0,72                                                                                |     |   |
| GTIN                                          | 6438377120115                                                                       |     |   |
| Surface finish                                | Manufactured of hot-dip<br>galvanized steel in accordance<br>with standard EN 10346 |     |   |