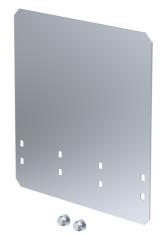

## Mounting plate KS100 DPA-O PG

Mounting plates DPA-O are used for mounting junction boxes and other devices to KS100-type cable ladders. Devices mounted on the plates are clearly visible and easy to access later. Fixing different equipment to DPA-O plates can be done by using drilling screws, for instance. Product set includes bolts and nuts for fixing the mounting plate to cable ladder's side profile. Useful place for mounting is 25x14 cm.