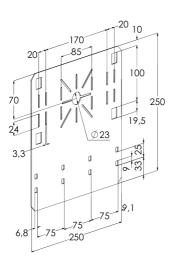

## Mounting plate KS100 DPA PG

Mounting plates DPA are used for mounting junction boxes and other devices to KS100-type cable ladders. Devices mounted on the plates are clearly visible and easy to access later. Plates DPA have unique perforation that is suitable for fixing different equipment including Keystone RJ45 jacks.Product set includes bolts and nuts for fixing the mounting plate to cable ladder's side profile. Useful place for mounting is 25x14 cm.

| Product name                                  | KS100 DPA PG                                                                  |     |   |
|-----------------------------------------------|-------------------------------------------------------------------------------|-----|---|
| SKU                                           | 1478135                                                                       |     |   |
| Material                                      | Steel                                                                         |     |   |
| Corrosivity category                          | C1-C2                                                                         |     |   |
| Color                                         | Grey                                                                          |     |   |
| Sales unit                                    | PCE                                                                           |     |   |
| Packing size                                  | 10 PCE                                                                        |     |   |
| Dimensions (mm)<br>Width   Height  <br>Length | 250                                                                           | 250 | 2 |
| Weight (kg/pce)                               | 0,68                                                                          |     |   |
| GTIN                                          | 6438377120108                                                                 |     |   |
| Surface finish                                | Manufactured of hot-dip galvanized steel in accordance with standard EN 10346 |     |   |