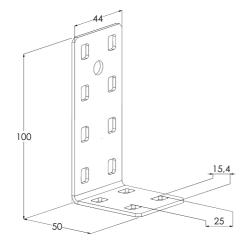

| Product name                                  | KS100 UB XPG                                                            |    |     |
|-----------------------------------------------|-------------------------------------------------------------------------|----|-----|
| SKU                                           | 1478167                                                                 |    |     |
| Material                                      | Steel                                                                   |    |     |
| Corrosivity category                          | C1-C4                                                                   |    |     |
| Color                                         | Grey                                                                    |    |     |
| Sales unit                                    | PCE                                                                     |    |     |
| Packing size                                  | 10 PCE                                                                  |    |     |
| Dimensions (mm)<br>Width   Height  <br>Length | 50                                                                      | 44 | 100 |
| Weight (kg/pce)                               | 0,11                                                                    |    |     |
| GTIN                                          | 6438377120429                                                           |    |     |
| Surface finish                                | Manufactured of coated steel in<br>accordance with standard EN<br>10346 |    |     |