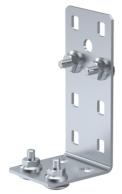

## Universal bracket KS100 UB XPG

Universal brackets KS100 UB are used to make Tand X-junctions as well as, together with joints KS100 J, vertical connections of KS100-type cable ladders. Brackets UB can be also used for fixing additional equipment into KS100 cable ladders' side profiles. Product set includes bolts and nuts for fixing.