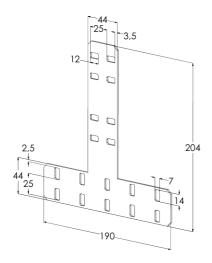

| Product name                                  | KS100 VEF PG                                                                        |     |     |
|-----------------------------------------------|-------------------------------------------------------------------------------------|-----|-----|
| SKU                                           | 1478128                                                                             |     |     |
| Material                                      | Steel                                                                               |     |     |
| Corrosivity category                          | C1-C2                                                                               |     |     |
| Color                                         | Grey                                                                                |     |     |
| Sales unit                                    | PCE                                                                                 |     |     |
| Packing size                                  | 10 PCE                                                                              |     |     |
| Dimensions (mm)<br>Width   Height  <br>Length | 24                                                                                  | 204 | 190 |
| Weight (kg/pce)                               | 0,27                                                                                |     |     |
| GTIN                                          | 6438377120030                                                                       |     |     |
| Surface finish                                | Manufactured of hot-dip<br>galvanized steel in accordance<br>with standard EN 10346 |     |     |