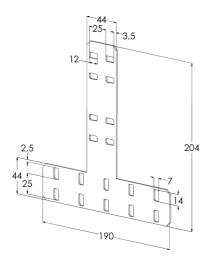

| Product name                                  | KS100 VEF XPG                                                     |     |     |
|-----------------------------------------------|-------------------------------------------------------------------|-----|-----|
| SKU                                           | 1478165                                                           |     |     |
| Material                                      | Steel                                                             |     |     |
| Corrosivity category                          | C1-C4                                                             |     |     |
| Color                                         | Grey                                                              |     |     |
| Sales unit                                    | PCE                                                               |     |     |
| Packing size                                  | 10 PCE                                                            |     |     |
| Dimensions (mm)<br>Width   Height  <br>Length | 24                                                                | 204 | 190 |
| Weight (kg/pce)                               | 0,27                                                              |     |     |
| GTIN                                          | 6438377120405                                                     |     |     |
| Surface finish                                | Manufactured of coated steel in accordance with standard EN 10346 |     |     |