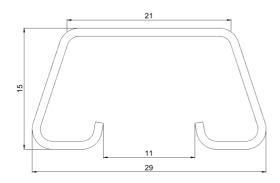

| Product name                               | KS20-200 L=6000 XPG                                                  |    |      |
|--------------------------------------------|----------------------------------------------------------------------|----|------|
| SKU                                        | 1433077                                                              |    |      |
| Material                                   | Steel                                                                |    |      |
| Corrosivity category                       | C1-C4                                                                |    |      |
| Color                                      | Grey                                                                 |    |      |
| Sales unit                                 | MTR                                                                  |    |      |
| Packing size                               | 10 PCE / 60 MTR                                                      |    |      |
| Dimensions (mm)<br>Width   Height   Length | 200                                                                  | 60 | 6000 |
| Weight (kg/pce)                            | 11,25                                                                |    |      |
| GTIN                                       | 6438377138295                                                        |    |      |
| Surface finish                             | Manufactured of coated steel in<br>accordance with standard EN 10346 |    |      |

| Dimension L (mm)        | 6000 |
|-------------------------|------|
| Dimension A (mm)        | 200  |
| Material thickness (mm) | 1    |

MEKA PRO OY Konetie 25 / FI-90620 Oulu, Finland / +358 207 450 800 / meka@meka.eu