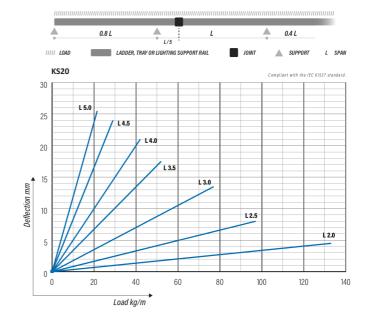

## Cable ladder KS20-200 L=6000 XPG

Multipurpose cable ladders KS20 are suitable for medium and higher loading capacities. Open Cshaped side profiles enable using of interior supports and -joints that leaves a better look when cable ladders are installed. Mounting of KS20 cable ladders is handy and pleasant because of their light weight and rounded side profiles.Suitable joints for KS20 cable ladders are SSC and SSR. For mounting can be used intermediate ceiling supports MK and HK13, gate supports PRT and wall supports VKZ, VKI and VK. Fastening ladders to supports can be made with brackets KK or KK-MK. For making simpler corners and bends are commonly used adjustable joints NL and T-brackets VF.