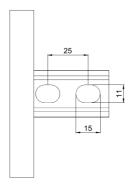

| Product name                               | KS20-200 L=6000 XPG                                                  |    |      |
|--------------------------------------------|----------------------------------------------------------------------|----|------|
| SKU                                        | 1433077                                                              |    |      |
| Material                                   | Steel                                                                |    |      |
| Corrosivity category                       | C1-C4                                                                |    |      |
| Color                                      | Grey                                                                 |    |      |
| Sales unit                                 | MTR                                                                  |    |      |
| Packing size                               | 10 PCE / 60 MTR                                                      |    |      |
| Dimensions (mm)<br>Width   Height   Length | 200                                                                  | 60 | 6000 |
| Weight (kg/pce)                            | 11,25                                                                |    |      |
| GTIN                                       | 6438377138295                                                        |    |      |
| Surface finish                             | Manufactured of coated steel in<br>accordance with standard EN 10346 |    |      |

| Dimension L (mm)        | 6000 |
|-------------------------|------|
| Dimension A (mm)        | 200  |
| Material thickness (mm) | 1    |

MEKA PRO OY Konetie 25 / FI-90620 Oulu, Finland / +358 207 450 800 / meka@meka.eu