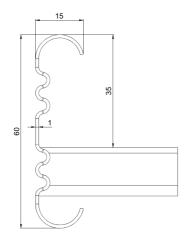

| Product name                               | KS20-200 L=6000 XPG                                                  |    |      |
|--------------------------------------------|----------------------------------------------------------------------|----|------|
| SKU                                        | 1433077                                                              |    |      |
| Material                                   | Steel                                                                |    |      |
| Corrosivity category                       | C1-C4                                                                |    |      |
| Color                                      | Grey                                                                 |    |      |
| Sales unit                                 | MTR                                                                  |    |      |
| Packing size                               | 10 PCE / 60 MTR                                                      |    |      |
| Dimensions (mm)<br>Width   Height   Length | 200                                                                  | 60 | 6000 |
| Weight (kg/pce)                            | 11,25                                                                |    |      |
| GTIN                                       | 6438377138295                                                        |    |      |
| Surface finish                             | Manufactured of coated steel in<br>accordance with standard EN 10346 |    |      |

| Dimension L (mm)        | 6000 |
|-------------------------|------|
| Dimension A (mm)        | 200  |
| Material thickness (mm) | 1    |

MEKA PRO OY Konetie 25 / FI-90620 Oulu, Finland / +358 207 450 800 / meka@meka.eu