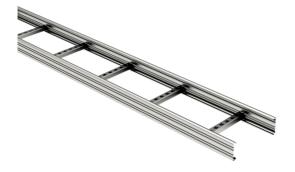

## Cable ladder KS20-200 L=6000 XPG

Multipurpose cable ladders KS20 are suitable for medium and higher loading capacities. Open Cshaped side profiles enable using of interior supports and -joints that leaves a better look when cable ladders are installed. Mounting of KS20 cable ladders is handy and pleasant because of their light weight and rounded side profiles.Suitable joints for KS20 cable ladders are SSC and SSR. For mounting can be used intermediate ceiling supports MK and HK13, gate supports PRT and wall supports VKZ, VKI and VK. Fastening ladders to supports can be made with brackets KK or KK-MK. For making simpler corners and bends are commonly used adjustable joints NL and T-brackets VF.

| Product name                               | KS20-200 L=6000 XPG                                                  |    |      |
|--------------------------------------------|----------------------------------------------------------------------|----|------|
| SKU                                        | 1433077                                                              |    |      |
| Material                                   | Steel                                                                |    |      |
| Corrosivity category                       | C1-C4                                                                |    |      |
| Color                                      | Grey                                                                 |    |      |
| Sales unit                                 | MTR                                                                  |    |      |
| Packing size                               | 10 PCE / 60 MTR                                                      |    |      |
| Dimensions (mm)<br>Width   Height   Length | 200                                                                  | 60 | 6000 |
| Weight (kg/pce)                            | 11,25                                                                |    |      |
| GTIN                                       | 6438377138295                                                        |    |      |
| Surface finish                             | Manufactured of coated steel in<br>accordance with standard EN 10346 |    |      |