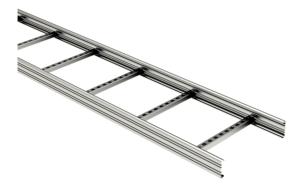

## Cable ladder KS20-300 L=3000 XPG

Multipurpose cable ladders KS20 are suitable for medium and higher loading capacities. Open Cshaped side profiles enable using of interior supports and -joints that leaves a better look when cable ladders are installed. Mounting of KS20 cable ladders is handy and pleasant because of their light weight and rounded side profiles.Suitable joints for KS20 cable ladders are SSC and SSR. For mounting can be used intermediate ceiling supports MK and HK13, gate supports PRT and wall supports VKZ, VKI and VK. Fastening ladders to supports can be made with brackets KK or KK-MK. For making simpler corners and bends are commonly used adjustable joints NL and T-brackets VF.