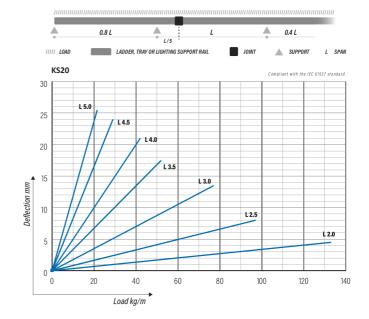

## Cable ladder KS20-300 L=3000 XPG

Multipurpose cable ladders KS20 are suitable for medium and higher loading capacities. Open Cshaped side profiles enable using of interior supports and -joints that leaves a better look when cable ladders are installed. Mounting of KS20 cable ladders is handy and pleasant because of their light weight and rounded side profiles.Suitable joints for KS20 cable ladders are SSC and SSR. For mounting can be used intermediate ceiling supports MK and HK13, gate supports PRT and wall supports VKZ, VKI and VK. Fastening ladders to supports can be made with brackets KK or KK-MK. For making simpler corners and bends are commonly used adjustable joints NL and T-brackets VF.