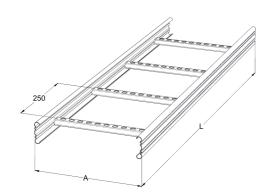

| Product name                               | KS20-300 L=3000 XPG                                                  |    |      |  |
|--------------------------------------------|----------------------------------------------------------------------|----|------|--|
| SKU                                        | 1433073                                                              |    |      |  |
| Material                                   | Steel                                                                |    |      |  |
| Corrosivity category                       | C1-C4                                                                |    |      |  |
| Color                                      | Grey                                                                 |    |      |  |
| Sales unit                                 | MTR                                                                  |    |      |  |
| Packing size                               | 10 PCE / 30 MTR                                                      |    |      |  |
| Dimensions (mm)<br>Width   Height   Length | 300                                                                  | 60 | 3000 |  |
| Weight (kg/pce)                            | 6,2                                                                  |    |      |  |
| GTIN                                       | 6438377138257                                                        |    |      |  |
| Surface finish                             | Manufactured of coated steel in<br>accordance with standard EN 10346 |    |      |  |

| Dimension L (mm)        | 3000 |
|-------------------------|------|
| Dimension A (mm)        | 300  |
| Material thickness (mm) | 1    |

MEKA PRO OY Konetie 25 / FI-90620 Oulu, Finland / +358 207 450 800 / meka@meka.eu