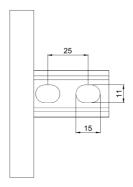

| Product name                               | KS20-300 L=3000 XPG                                                  |    |      |  |
|--------------------------------------------|----------------------------------------------------------------------|----|------|--|
| SKU                                        | 1433073                                                              |    |      |  |
| Material                                   | Steel                                                                |    |      |  |
| Corrosivity category                       | C1-C4                                                                |    |      |  |
| Color                                      | Grey                                                                 |    |      |  |
| Sales unit                                 | MTR                                                                  |    |      |  |
| Packing size                               | 10 PCE / 30 MTR                                                      |    |      |  |
| Dimensions (mm)<br>Width   Height   Length | 300                                                                  | 60 | 3000 |  |
| Weight (kg/pce)                            | 6,2                                                                  |    |      |  |
| GTIN                                       | 6438377138257                                                        |    |      |  |
| Surface finish                             | Manufactured of coated steel in<br>accordance with standard EN 10346 |    |      |  |

| Dimension L (mm)        | 3000 |
|-------------------------|------|
| Dimension A (mm)        | 300  |
| Material thickness (mm) | 1    |

MEKA PRO OY Konetie 25 / FI-90620 Oulu, Finland / +358 207 450 800 / meka@meka.eu