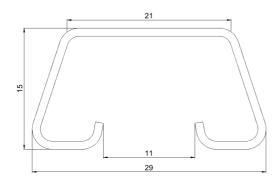

| Dimension L (mm)        | 3000 |
|-------------------------|------|
| Dimension A (mm)        | 300  |
| Material thickness (mm) | 1    |

MEKA PRO OY Konetie 25 / FI-90620 Oulu, Finland / +358 207 450 800 / meka@meka.eu