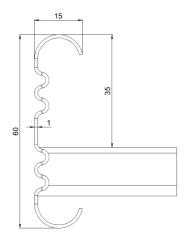

| Product name                               | KS20-300 L=3000 XPG                                                  |    |      |  |
|--------------------------------------------|----------------------------------------------------------------------|----|------|--|
| SKU                                        | 1433073                                                              |    |      |  |
| Material                                   | Steel                                                                |    |      |  |
| Corrosivity category                       | C1-C4                                                                |    |      |  |
| Color                                      | Grey                                                                 |    |      |  |
| Sales unit                                 | MTR                                                                  |    |      |  |
| Packing size                               | 10 PCE / 30 MTR                                                      |    |      |  |
| Dimensions (mm)<br>Width   Height   Length | 300                                                                  | 60 | 3000 |  |
| Weight (kg/pce)                            | 6,2                                                                  |    |      |  |
| GTIN                                       | 6438377138257                                                        |    |      |  |
| Surface finish                             | Manufactured of coated steel in<br>accordance with standard EN 10346 |    |      |  |

| Dimension L (mm)        | 3000 |
|-------------------------|------|
| Dimension A (mm)        | 300  |
| Material thickness (mm) | 1    |

MEKA PRO OY Konetie 25 / FI-90620 Oulu, Finland / +358 207 450 800 / meka@meka.eu