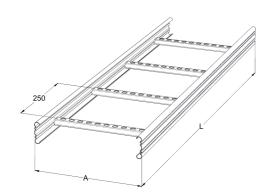

| Product name                               | KS20-300 L=6000 XPG                                                  |    |      |  |
|--------------------------------------------|----------------------------------------------------------------------|----|------|--|
| SKU                                        | 1433078                                                              |    |      |  |
| Material                                   | Steel                                                                |    |      |  |
| Corrosivity category                       | C1-C4                                                                |    |      |  |
| Color                                      | Grey                                                                 |    |      |  |
| Sales unit                                 | MTR                                                                  |    |      |  |
| Packing size                               | 10 PCE / 60 MTR                                                      |    |      |  |
| Dimensions (mm)<br>Width   Height   Length | 300                                                                  | 60 | 6000 |  |
| Weight (kg/pce)                            | 12,13                                                                |    |      |  |
| GTIN                                       | 6438377138301                                                        |    |      |  |
| Surface finish                             | Manufactured of coated steel in<br>accordance with standard EN 10346 |    |      |  |

| Dimension L (mm)        | 6000 |
|-------------------------|------|
| Dimension A (mm)        | 300  |
| Material thickness (mm) | 1    |

MEKA PRO OY Konetie 25 / FI-90620 Oulu, Finland / +358 207 450 800 / meka@meka.eu