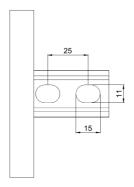

| Product name                               | KS20-300 L=6000 XPG                                                  |    |      |  |
|--------------------------------------------|----------------------------------------------------------------------|----|------|--|
| SKU                                        | 1433078                                                              |    |      |  |
| Material                                   | Steel                                                                |    |      |  |
| Corrosivity category                       | C1-C4                                                                |    |      |  |
| Color                                      | Grey                                                                 |    |      |  |
| Sales unit                                 | MTR                                                                  |    |      |  |
| Packing size                               | 10 PCE / 60 MTR                                                      |    |      |  |
| Dimensions (mm)<br>Width   Height   Length | 300                                                                  | 60 | 6000 |  |
| Weight (kg/pce)                            | 12,13                                                                |    |      |  |
| GTIN                                       | 6438377138301                                                        |    |      |  |
| Surface finish                             | Manufactured of coated steel in<br>accordance with standard EN 10346 |    |      |  |

| Dimension L (mm)        | 6000 |
|-------------------------|------|
| Dimension A (mm)        | 300  |
| Material thickness (mm) | 1    |

MEKA PRO OY Konetie 25 / FI-90620 Oulu, Finland / +358 207 450 800 / meka@meka.eu