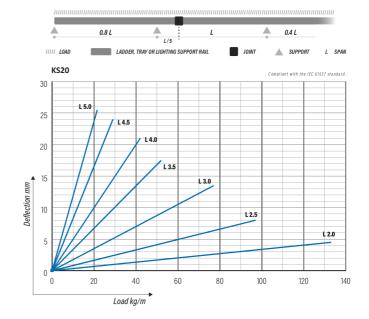

## Cable ladder KS20-300 L=6000 XPG

Multipurpose cable ladders KS20 are suitable for medium and higher loading capacities. Open Cshaped side profiles enable using of interior supports and -joints that leaves a better look when cable ladders are installed. Mounting of KS20 cable ladders is handy and pleasant because of their light weight and rounded side profiles.Suitable joints for KS20 cable ladders are SSC and SSR. For mounting can be used intermediate ceiling supports MK and HK13, gate supports PRT and wall supports VKZ, VKI and VK. Fastening ladders to supports can be made with brackets KK or KK-MK. For making simpler corners and bends are commonly used adjustable joints NL and T-brackets VF.