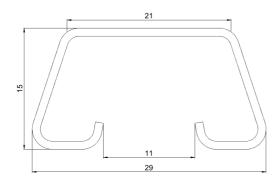

| Dimension L (mm)        | 6000 |
|-------------------------|------|
| Dimension A (mm)        | 300  |
| Material thickness (mm) | 1    |

MEKA PRO OY Konetie 25 / FI-90620 Oulu, Finland / +358 207 450 800 / meka@meka.eu