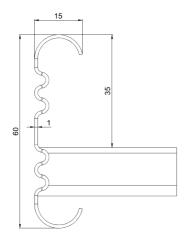

| Product name                               | KS20-300 L=6000 XPG                                                  |    |      |  |
|--------------------------------------------|----------------------------------------------------------------------|----|------|--|
| SKU                                        | 1433078                                                              |    |      |  |
| Material                                   | Steel                                                                |    |      |  |
| Corrosivity category                       | C1-C4                                                                |    |      |  |
| Color                                      | Grey                                                                 |    |      |  |
| Sales unit                                 | MTR                                                                  |    |      |  |
| Packing size                               | 10 PCE / 60 MTR                                                      |    |      |  |
| Dimensions (mm)<br>Width   Height   Length | 300                                                                  | 60 | 6000 |  |
| Weight (kg/pce)                            | 12,13                                                                |    |      |  |
| GTIN                                       | 6438377138301                                                        |    |      |  |
| Surface finish                             | Manufactured of coated steel in<br>accordance with standard EN 10346 |    |      |  |

| Dimension L (mm)        | 6000 |
|-------------------------|------|
| Dimension A (mm)        | 300  |
| Material thickness (mm) | 1    |

MEKA PRO OY Konetie 25 / FI-90620 Oulu, Finland / +358 207 450 800 / meka@meka.eu