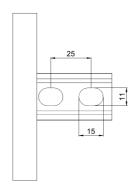

| Product name                               | KS20-400 L=6000 XPG                                               |    |      |
|--------------------------------------------|-------------------------------------------------------------------|----|------|
| SKU                                        | 1433079                                                           |    |      |
| Material                                   | Steel                                                             |    |      |
| Corrosivity category                       | C1-C4                                                             |    |      |
| Color                                      | Grey                                                              |    |      |
| Sales unit                                 | MTR                                                               |    |      |
| Packing size                               | 10 PCE / 60 MTR                                                   |    |      |
| Dimensions (mm)<br>Width   Height   Length | 400                                                               | 60 | 6000 |
| Weight (kg/pce)                            | 13,08                                                             |    |      |
| GTIN                                       | 6438377138318                                                     |    |      |
| Surface finish                             | Manufactured of coated steel in accordance with standard EN 10346 |    |      |

| Dimension L (mm)        | 6000 |
|-------------------------|------|
| Dimension A (mm)        | 400  |
| Material thickness (mm) | 1    |