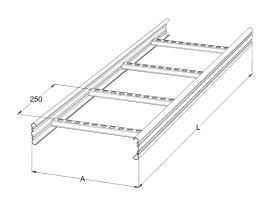

| Product name                               | KS20-400 L=6000 XPG                                               |    |      |
|--------------------------------------------|-------------------------------------------------------------------|----|------|
| SKU                                        | 1433079                                                           |    |      |
| Material                                   | Steel                                                             |    |      |
| Corrosivity category                       | C1-C4                                                             |    |      |
| Color                                      | Grey                                                              |    |      |
| Sales unit                                 | MTR                                                               |    |      |
| Packing size                               | 10 PCE / 60 MTR                                                   |    |      |
| Dimensions (mm)<br>Width   Height   Length | 400                                                               | 60 | 6000 |
| Weight (kg/pce)                            | 13,08                                                             |    |      |
| GTIN                                       | 6438377138318                                                     |    |      |
| Surface finish                             | Manufactured of coated steel in accordance with standard EN 10346 |    |      |

| Dimension L (mm)        | 6000 |
|-------------------------|------|
| Dimension A (mm)        | 400  |
| Material thickness (mm) | 1    |