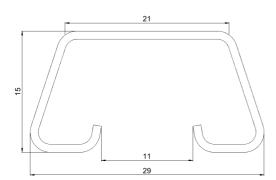

| Dimension L (mm)        | 6000 |
|-------------------------|------|
| Dimension A (mm)        | 400  |
| Material thickness (mm) | 1    |