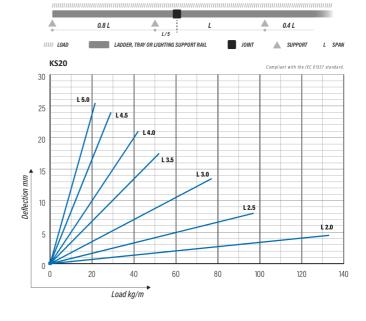

## Cable ladder KS20-400 L=6000 XPG

Multipurpose cable ladders KS20 are suitable for medium and higher loading capacities. Open C-shaped side profiles enable using of interior supports and -joints that leaves a better look when cable ladders are installed. Mounting of KS20 cable ladders is handy and pleasant because of their light weight and rounded side profiles. Suitable joints for KS20 cable ladders are SSC and SSR. For mounting can be used intermediate ceiling supports MK and HK13, gate supports PRT and wall supports VKZ, VKI and VK. Fastening ladders to supports can be made with brackets KK or KK-MK. For making simpler corners and bends are commonly used adjustable joints NL and T-brackets VF.