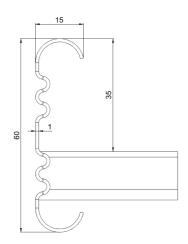

| Product name                               | KS20-400 L=6000 XPG                                               |    |      |
|--------------------------------------------|-------------------------------------------------------------------|----|------|
| SKU                                        | 1433079                                                           |    |      |
| Material                                   | Steel                                                             |    |      |
| Corrosivity category                       | C1-C4                                                             |    |      |
| Color                                      | Grey                                                              |    |      |
| Sales unit                                 | MTR                                                               |    |      |
| Packing size                               | 10 PCE / 60 MTR                                                   |    |      |
| Dimensions (mm)<br>Width   Height   Length | 400                                                               | 60 | 6000 |
| Weight (kg/pce)                            | 13,08                                                             |    |      |
| GTIN                                       | 6438377138318                                                     |    |      |
| Surface finish                             | Manufactured of coated steel in accordance with standard EN 10346 |    |      |

| Dimension L (mm)        | 6000 |
|-------------------------|------|
| Dimension A (mm)        | 400  |
| Material thickness (mm) | 1    |