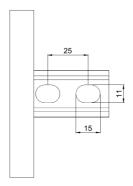

| Weight (kg/pce)<br>GTIN                    | 6,89<br>6438377138271 |    |      |
|--------------------------------------------|-----------------------|----|------|
| Dimensions (mm)<br>Width   Height   Length | 500                   | 60 | 3000 |
| Packing size                               | 10 PCE / 30 MTR       |    |      |
| Sales unit                                 | MTR                   |    |      |
| Color                                      | Grey                  |    |      |
| Corrosivity category                       | C1-C4                 |    |      |
| Material                                   | Steel                 |    |      |
| SKU                                        | 1433075               |    |      |
| Product name                               | KS20-500 L=3000 XPG   |    |      |

| Dimension L (mm)        | 3000 |
|-------------------------|------|
| Dimension A (mm)        | 500  |
| Material thickness (mm) | 1    |

MEKA PRO OY Konetie 25 / FI-90620 Oulu, Finland / +358 207 450 800 / meka@meka.eu