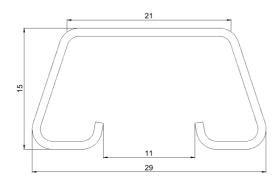

| Dimension L (mm)        | 3000 |
|-------------------------|------|
| Dimension A (mm)        | 500  |
| Material thickness (mm) | 1    |

MEKA PRO OY Konetie 25 / FI-90620 Oulu, Finland / +358 207 450 800 / meka@meka.eu