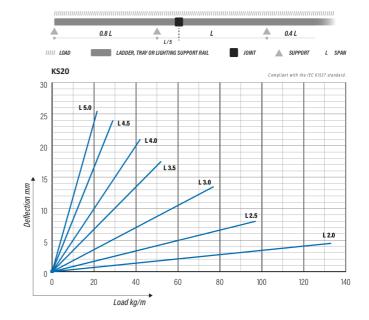

## Cable ladder KS20-500 L=3000 XPG

Multipurpose cable ladders KS20 are suitable for medium and higher loading capacities. Open Cshaped side profiles enable using of interior supports and -joints that leaves a better look when cable ladders are installed. Mounting of KS20 cable ladders is handy and pleasant because of their light weight and rounded side profiles.Suitable joints for KS20 cable ladders are SSC and SSR. For mounting can be used intermediate ceiling supports MK and HK13, gate supports PRT and wall supports VKZ, VKI and VK. Fastening ladders to supports can be made with brackets KK or KK-MK. For making simpler corners and bends are commonly used adjustable joints NL and T-brackets VF.