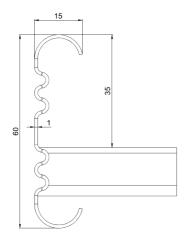

| Weight (kg/pce)<br>GTIN                    | 6,89<br>6438377138271 |    |      |
|--------------------------------------------|-----------------------|----|------|
| Dimensions (mm)<br>Width   Height   Length | 500                   | 60 | 3000 |
| Packing size                               | 10 PCE / 30 MTR       |    |      |
| Sales unit                                 | MTR                   |    |      |
| Color                                      | Grey                  |    |      |
| Corrosivity category                       | C1-C4                 |    |      |
| Material                                   | Steel                 |    |      |
| SKU                                        | 1433075               |    |      |
| Product name                               | KS20-500 L=3000 XPG   |    |      |

| Dimension L (mm)        | 3000 |
|-------------------------|------|
| Dimension A (mm)        | 500  |
| Material thickness (mm) | 1    |

MEKA PRO OY Konetie 25 / FI-90620 Oulu, Finland / +358 207 450 800 / meka@meka.eu