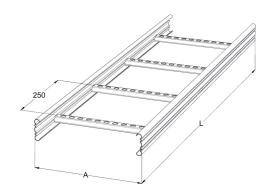

| Weight (kg/pce)<br>GTIN                    | 6,89<br>6438377138271 |    |      |
|--------------------------------------------|-----------------------|----|------|
| Dimensions (mm)<br>Width   Height   Length | 500                   | 60 | 3000 |
| Packing size                               | 10 PCE / 30 MTR       |    |      |
| Sales unit                                 | MTR                   |    |      |
| Color                                      | Grey                  |    |      |
| Corrosivity category                       | C1-C4                 |    |      |
| Material                                   | Steel                 |    |      |
| SKU                                        | 1433075               |    |      |
| Product name                               | KS20-500 L=3000 XPG   |    |      |

| Dimension L (mm)        | 3000 |
|-------------------------|------|
| Dimension A (mm)        | 500  |
| Material thickness (mm) | 1    |

MEKA PRO OY Konetie 25 / FI-90620 Oulu, Finland / +358 207 450 800 / meka@meka.eu