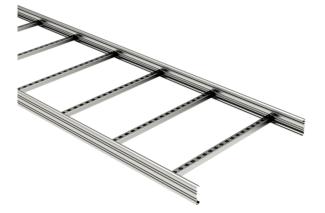

## Cable ladder KS20-500 L=3000 XPG

Multipurpose cable ladders KS20 are suitable for medium and higher loading capacities. Open Cshaped side profiles enable using of interior supports and -joints that leaves a better look when cable ladders are installed. Mounting of KS20 cable ladders is handy and pleasant because of their light weight and rounded side profiles.Suitable joints for KS20 cable ladders are SSC and SSR. For mounting can be used intermediate ceiling supports MK and HK13, gate supports PRT and wall supports VKZ, VKI and VK. Fastening ladders to supports can be made with brackets KK or KK-MK. For making simpler corners and bends are commonly used adjustable joints NL and T-brackets VF.