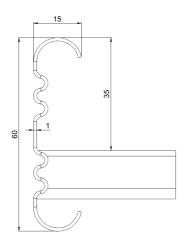

| Product name                               | KS20-500 L=6000 XPG                                               |    |      |
|--------------------------------------------|-------------------------------------------------------------------|----|------|
| SKU                                        | 1433080                                                           |    |      |
| Material                                   | Steel                                                             |    |      |
| Corrosivity category                       | C1-C4                                                             |    |      |
| Color                                      | Grey                                                              |    |      |
| Sales unit                                 | MTR                                                               |    |      |
| Packing size                               | 10 PCE / 60 MTR                                                   |    |      |
| Dimensions (mm)<br>Width   Height   Length | 500                                                               | 60 | 6000 |
| Weight (kg/pce)                            | 13,78                                                             |    |      |
| GTIN                                       | 6438377138325                                                     |    |      |
| Surface finish                             | Manufactured of coated steel in accordance with standard EN 10346 |    |      |

| Dimension L (mm)        | 6000 |
|-------------------------|------|
| Dimension A (mm)        | 500  |
| Material thickness (mm) | 1    |