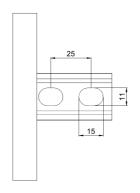

| Product name                               | KS20-500 L=6000 XPG                                               |    |      |
|--------------------------------------------|-------------------------------------------------------------------|----|------|
| SKU                                        | 1433080                                                           |    |      |
| Material                                   | Steel                                                             |    |      |
| Corrosivity category                       | C1-C4                                                             |    |      |
| Color                                      | Grey                                                              |    |      |
| Sales unit                                 | MTR                                                               |    |      |
| Packing size                               | 10 PCE / 60 MTR                                                   |    |      |
| Dimensions (mm)<br>Width   Height   Length | 500                                                               | 60 | 6000 |
| Weight (kg/pce)                            | 13,78                                                             |    |      |
| GTIN                                       | 6438377138325                                                     |    |      |
| Surface finish                             | Manufactured of coated steel in accordance with standard EN 10346 |    |      |

| Dimension L (mm)        | 6000 |
|-------------------------|------|
| Dimension A (mm)        | 500  |
| Material thickness (mm) | 1    |