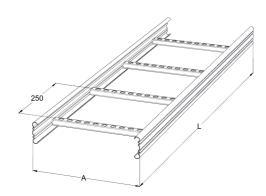

| Product name                               | KS20-500 L=6000 XPG                                               |    |      |
|--------------------------------------------|-------------------------------------------------------------------|----|------|
| SKU                                        | 1433080                                                           |    |      |
| Material                                   | Steel                                                             |    |      |
| Corrosivity category                       | C1-C4                                                             |    |      |
| Color                                      | Grey                                                              |    |      |
| Sales unit                                 | MTR                                                               |    |      |
| Packing size                               | 10 PCE / 60 MTR                                                   |    |      |
| Dimensions (mm)<br>Width   Height   Length | 500                                                               | 60 | 6000 |
| Weight (kg/pce)                            | 13,78                                                             |    |      |
| GTIN                                       | 6438377138325                                                     |    |      |
| Surface finish                             | Manufactured of coated steel in accordance with standard EN 10346 |    |      |

| Dimension L (mm)        | 6000 |
|-------------------------|------|
| Dimension A (mm)        | 500  |
| Material thickness (mm) | 1    |