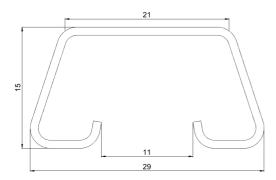

| Dimension L (mm)        | 6000 |
|-------------------------|------|
| Dimension A (mm)        | 500  |
| Material thickness (mm) | 1    |