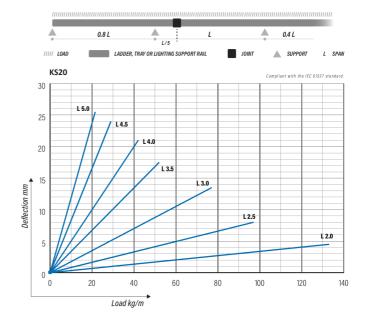

## Cable ladder KS20-500 L=6000 XPG

Multipurpose cable ladders KS20 are suitable for medium and higher loading capacities. Open C-shaped side profiles enable using of interior supports and -joints that leaves a better look when cable ladders are installed. Mounting of KS20 cable ladders is handy and pleasant because of their light weight and rounded side profiles. Suitable joints for KS20 cable ladders are SSC and SSR. For mounting can be used intermediate ceiling supports MK and HK13, gate supports PRT and wall supports VKZ, VKI and VK. Fastening ladders to supports can be made with brackets KK or KK-MK. For making simpler corners and bends are commonly used adjustable joints NL and T-brackets VF.