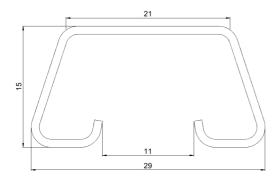

| Dimension L (mm)        | 3000 |
|-------------------------|------|
| Dimension A (mm)        | 600  |
| Material thickness (mm) | 1    |