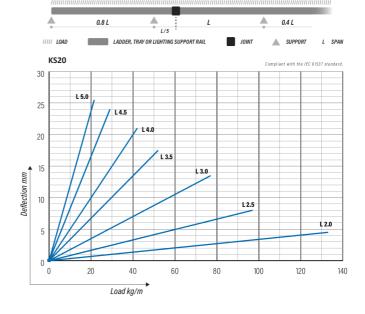

## Cable ladder KS20-600 L=3000 XPG

Multipurpose cable ladders KS20 are suitable for medium and higher loading capacities. Open C-shaped side profiles enable using of interior supports and -joints that leaves a better look when cable ladders are installed. Mounting of KS20 cable ladders is handy and pleasant because of their light weight and rounded side profiles. Suitable joints for KS20 cable ladders are SSC and SSR. For mounting can be used intermediate ceiling supports MK and HK13, gate supports PRT and wall supports VKZ, VKI and VK. Fastening ladders to supports can be made with brackets KK or KK-MK. For making simpler corners and bends are commonly used adjustable joints NL and T-brackets VF.