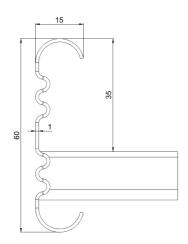

| Product name                               | KS20-60         | KS20-600 L=3000 XPG                                               |      |  |  |
|--------------------------------------------|-----------------|-------------------------------------------------------------------|------|--|--|
| SKU                                        | 1433076         |                                                                   |      |  |  |
| Material                                   | Steel           |                                                                   |      |  |  |
| Corrosivity category                       | C1-C4           |                                                                   |      |  |  |
| Color                                      | Grey            |                                                                   |      |  |  |
| Sales unit                                 | MTR             |                                                                   |      |  |  |
| Packing size                               | 10 PCE / 30 MTR |                                                                   |      |  |  |
| Dimensions (mm)<br>Width   Height   Length | 600             | 60                                                                | 3000 |  |  |
| Weight (kg/pce)                            | 7,98            |                                                                   |      |  |  |
| GTIN                                       | 6438377138288   |                                                                   |      |  |  |
| Surface finish                             |                 | Manufactured of coated steel in accordance with standard EN 10346 |      |  |  |