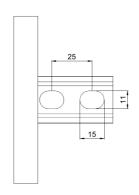

| Dimension L (mm)        | 3000 |
|-------------------------|------|
| Dimension A (mm)        | 600  |
| Material thickness (mm) | 1    |