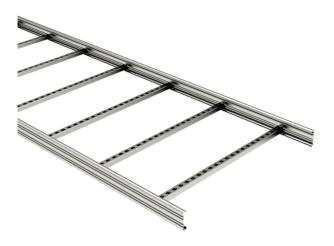

## Cable ladder KS20-600 L=3000 XPG

Multipurpose cable ladders KS20 are suitable for medium and higher loading capacities. Open C-shaped side profiles enable using of interior supports and -joints that leaves a better look when cable ladders are installed. Mounting of KS20 cable ladders is handy and pleasant because of their light weight and rounded side profiles. Suitable joints for KS20 cable ladders are SSC and SSR. For mounting can be used intermediate ceiling supports MK and HK13, gate supports PRT and wall supports VKZ, VKI and VK. Fastening ladders to supports can be made with brackets KK or KK-MK. For making simpler corners and bends are commonly used adjustable joints NL and T-brackets VF.