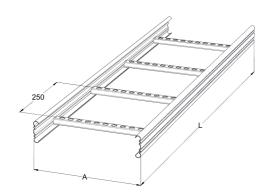

| Dimension L (mm)        | 3000 |
|-------------------------|------|
| Dimension A (mm)        | 600  |
| Material thickness (mm) | 1    |